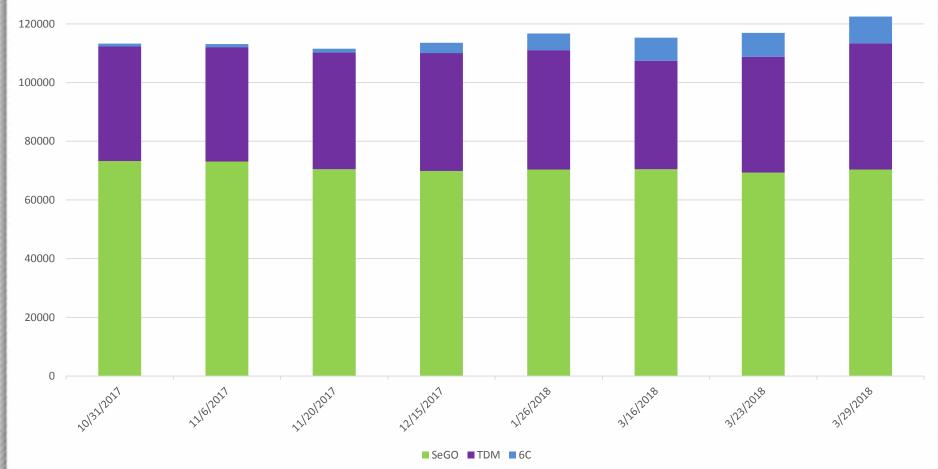

## **AVI Retrofit System Analysis Results**

Number of Transponder Reads by Protocol, by Day

ncdot.gov/turnpike