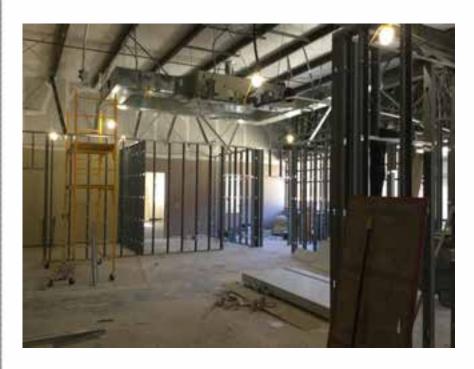

# Looking Ahead

- Morrisville Customer Service Center Expansion
  - Final Completion: April 2018
- Monroe Expressway Storefront
  - Preparing for a mid 2018 opening
- I-77 Express Lanes Storefront
  - Preparing for a mid 2018 opening

## **CSC** Workstation Forecast

Current CSC Occupancy

- 6,930 sq. ft. expansion of existing space
- 79 additional workstations
- NCTA office space: six (6) offices and seven (7) cubicles
- Technology enhancement
- Security upgrade
- Additional restrooms and parking