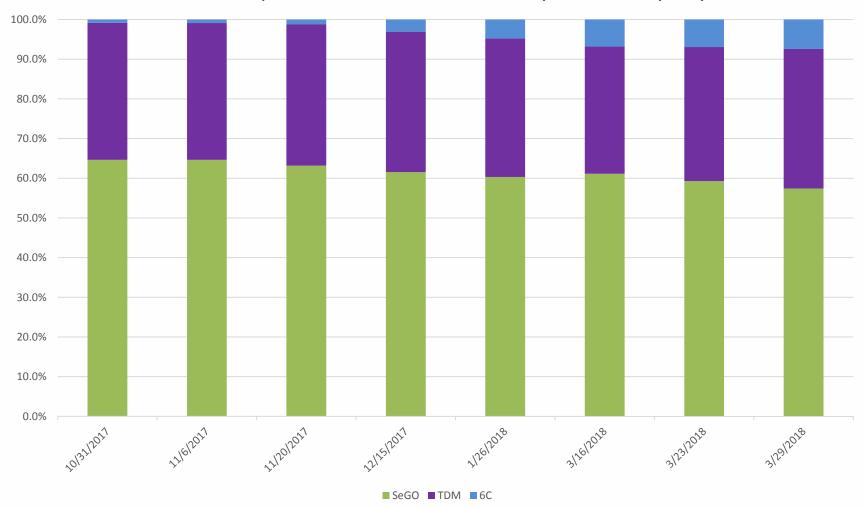

## **AVI Retrofit System Analysis Results**

% of Transponder Transactions Reads By Protocol By Day