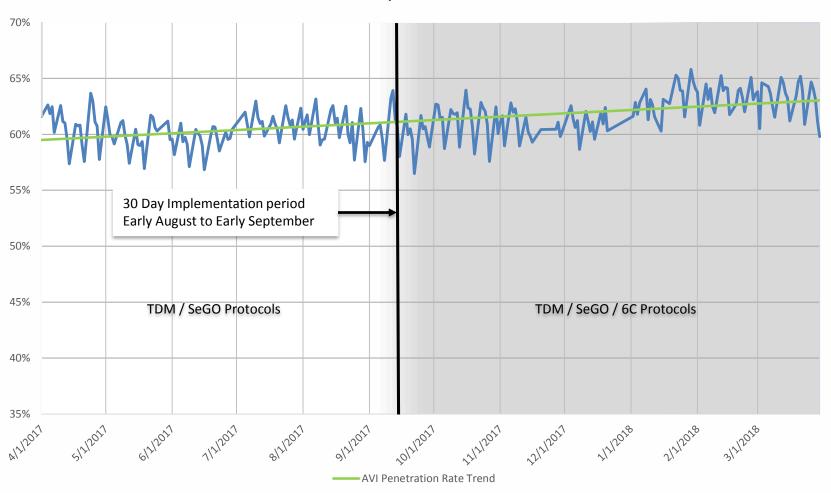

## **AVI Retrofit System Analysis Results**

Overall Weekday AVI Penetration Rate