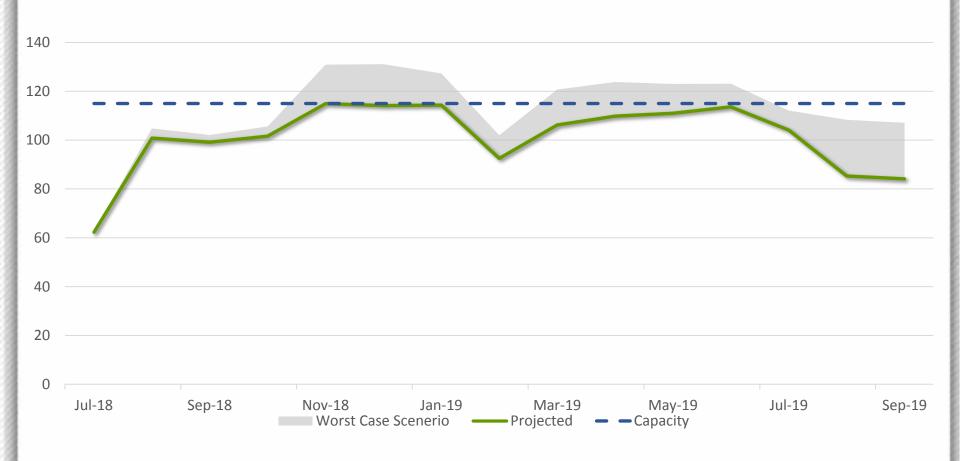

## **CSC** Workstation Forecast

Current CSC Occupancy

- 6,930 sq. ft. expansion of existing space
- 79 additional workstations
- NCTA office space: six (6) offices and seven (7) cubicles
- Technology enhancement
- Security upgrade
- Additional restrooms and parking