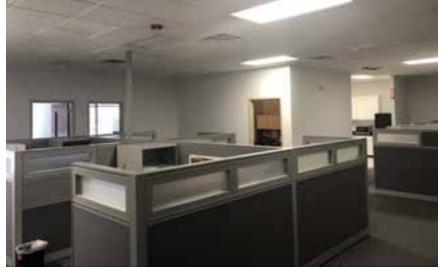

## **CSC** Workstation Forecast

Current CSC Occupancy

- 6,930 sq. ft. expansion of existing space
- 79 additional workstations
- NCTA office space: six (6) offices and seven (7) cubicles
- Technology enhancement
- Security upgrade
- Additional restrooms and parking