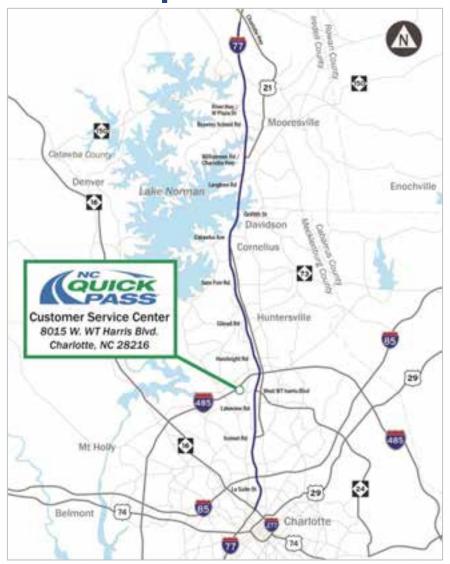

| 8,500     |
| Image Review                | 215,000   | 300,000   |
| New NC Quick Pass Accounts  | 2,500     | 3,300     |
| New Bill by Mail Accounts   | 24,000    | 22,000    |
| Walk-in Customers           | 1,500     | 1,500     |

- Moved BOS activities to night shift
  - DMV hold processing
  - Image review
  - Nixie processing

# **Looking Ahead**

- Continued growth of Triangle Expressway
- Monroe Expressway
  - Expected to open Fall 2018

- I-77 Express Lanes
  - Expected to open late Fall 2018

# Monroe Expressway



## Monroe Customer Service

- Storefront Activities
  - Customer service for walk-in customers
  - Transponder sales
- Impact to Morrisville CSC Operations
  - Call volume
  - Transponder fulfillment
  - Image review
  - Service requests

## I-77 Express Lanes



## I-77 Customer Service

## Storefront Activities

- Customer service for walk-in customers
- Transponder sales
- Customer education on HOV policy



## Impact to Morrisville CSC Operations

- Level II customer service coordination with I-77 Mobility Partners
- Call volume
- Transponder fulfillment
- Service requests

# Looking Ahead

- Morrisville Customer Service Center Expansion
  - Final Completion: April 2018
- Monroe Expressway Storefront
  - Preparing for a mid 2018 opening
- I-77 Express Lanes Storefront
  - Preparing for a mid 2018 opening



## **CSC** Workstation Forecast





Current CSC Occupancy





- 6,930 sq. ft. expansion of existing space
- 79 additional workstations
- NCTA office space: six (6) offices and seven (7) cubicles
- Technology enhancement
- Security upgrad