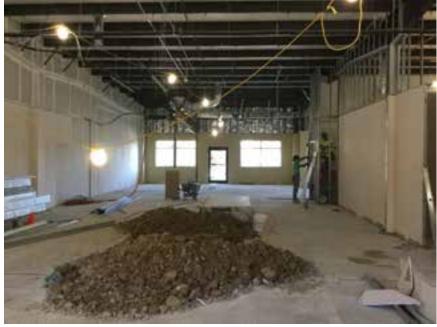

# Looking Ahead

- Morrisville Customer Service Center Expansion
  - Final Completion: April 2018
- Monroe Expressway Storefront
  - Preparing for a mid 2018 opening
- I-77 Express Lanes Storefront
  - Preparing for a mid 2018 opening

## **CSC** Workstation Forecast

Current CSC Occupancy

- 6,930 sq. ft. expansion of existing space
- 79 additional workstations
- NCTA office space: six (6) offices and seven (7) cubicles
- Technology enhancement
- Security upgrade
- Additional restrooms and parking