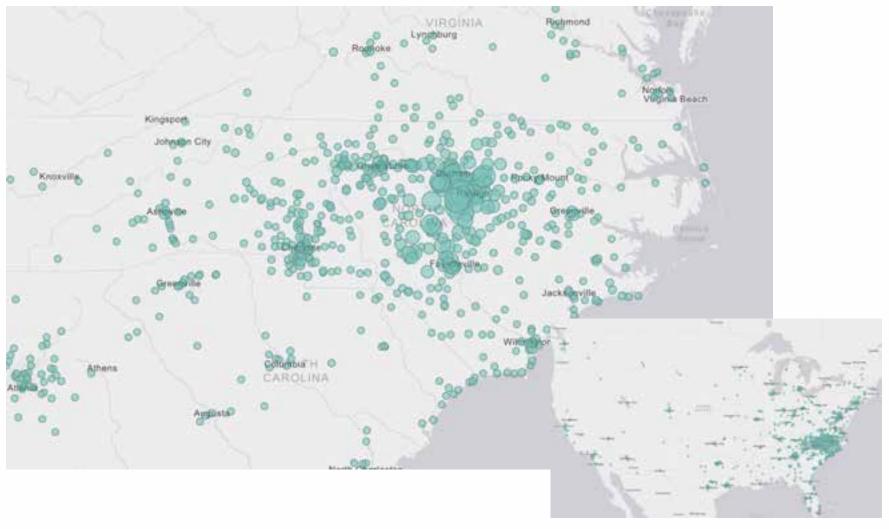

nts | Total Amount<br>Due | Due Date   |
|---------------------|--------------|---------------|---------------|-----------------------------|---------------------|------------|
| \$0.00              | \$0.00       | \$0.00        | \$0.00        | \$0.00                      | \$0.00              | 02/03/2018 |

### **Current Activity**

New Activity: \$0.00 Current Balance: \$0.00 Last Payment: 06/26/2017

#### Invoice Payment Options



To make a payment with a credit card, specify the payment amount below and click Pay Now.

To make a payment by check, follow the instructions described on the invoice notice or visit the <u>Customer Service Center</u>.

# Bill by Email Enrollment (Opt-in Date)



# Bill by Email Enrollment (Account Open Date)



# Bill by Email Enrollment (By Zip Code)



# Next Steps

- Continue to track system functionality
- Promote Bill by Email service
  - Social media
  - Storefront signage
  - Bill by Mail inserts

# Customer Service Center Expansion

Andy Lelewski, P.E.

Director of Toll Operations

# **Current Operations**



- Triangle Expressway
- Fully opened to traffic:
  - January 2013
- 4.1 million monthly transactions
- Over 165,000 NC Quick Pass accounts\*
- Over 2.1 million Bill by Mail (video) accounts\*
- Over 350,000 transponders sold\*

## NC Quick Pass Customer Service Center

- Customer service for tolling opened in October 2010
- North Carolina Ferry customer service added in February 2012

2010:





2017:





# **CSC** Average Monthly Activity

|                             | Q1 - 2017 | Q1 - 2018 |
|---------------------------