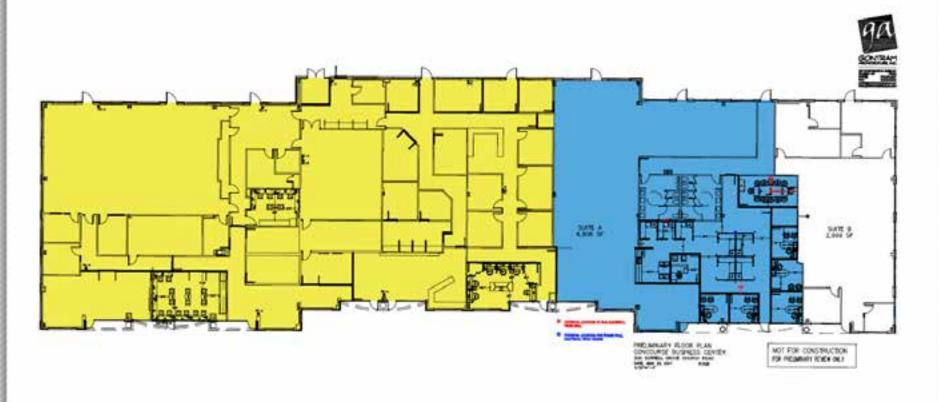

## **CSC** Workstation Forecast

Current CSC Occupancy

- 6,930 sq. ft. expansion of existing space
- 79 additional workstations
- NCTA office space: six (6) offices and seven (7) cubicles
- Technology enhancement
- Security upgrade
- Additional restrooms and parking