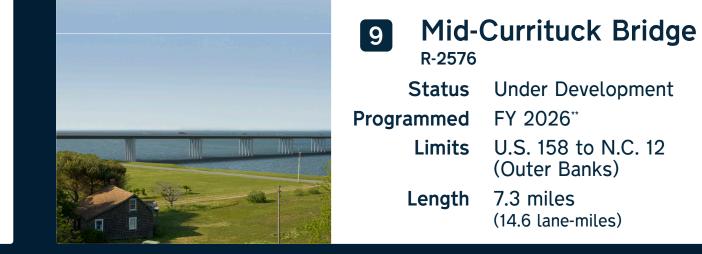

## Monroe Expressway R-3329, R-2559

**Status** Open to Traffic November 2018 Completed Limits U.S. 74 at I-485 to U.S. 74 Length 19.8 miles (79.2 lane-miles)



Triangle Expressway 6 R-2635, U-4763B, R-2000AD Status Open to Traffic Completed January 2013 I-40 to N.C. 55 Bypass Limits Length 18.8 miles (112.8 lane-miles)







## Project Status as of January 1, 2024

| 5          | I-77 Express Lanes South<br>I-5718 |                          |
|------------|------------------------------------|--------------------------|
|            | Status                             | Under Development        |
| Programmed |                                    | TBD**                    |
|            | Limits                             | S.C. State Line to I-277 |
|            | Length                             | 11 miles                 |
|            |                                    | (44 lane-miles)          |

\* Dates subject to change. \*\* Dates per Current 2024-2033 STIP (December 2023). Dates subject to change. January 2024