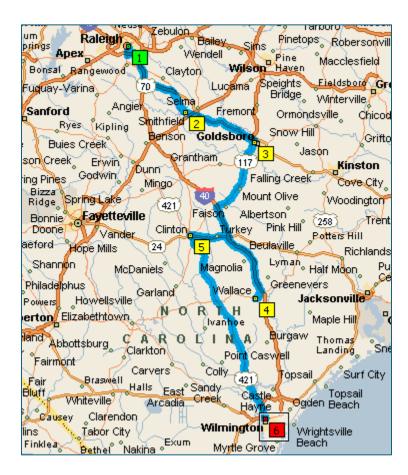

## Raleigh to Wilmington

| 393       |        | 333    |        | Schedules                             | 392     |        | 444    |             |
|-----------|--------|--------|--------|---------------------------------------|---------|--------|--------|-------------|
| Read Down |        |        |        |                                       | Read Up |        |        |             |
| Arrive    | Depart | Arrive | Depart | Daily                                 | Arrive  | Depart | Arrive | Depart      |
| 0:15      |        | 9:50   |        | (1058/1080) Atlanta (1305)            |         |        |        | 13:05       |
| 3:05      |        | 9:20   |        | (1045/1099) New York (1058/1080/1098) |         | 0:45   |        | 10:50/13:20 |
|           |        | 11:10  |        | (1520) Nashville                      |         |        |        |             |
|           |        | 11:15  |        | (3748) Asheville (3747)               |         |        |        | 10:50       |
|           |        |        |        | Richmond (3620)                       |         |        |        | 12:25       |
|           |        |        |        | Connections                           |         |        |        |             |
|           | 4:00   |        | 11:50  | Raleigh, NC                           | 19:05   |        | 10:35  |             |
| 4:35      | 4:35   |        |        | Smithfield, NC                        |         |        | 10:00  | 10:00       |
| 5:10      | 5:15   | 12:50  | 12:55  | Goldsboro, NC                         | 18:00   | 18:05  | 9:20   | 9:25        |
| 6:15      | 6:20   | 13:55  | 14:00  | Wallace, NC                           | 16:55   | 17:00  |        |             |
|           |        |        |        | Clinton, NC                           |         |        | 8:35   | 8:35        |
| 7:05      |        | 14:55  |        | Wilmington, NC                        |         | 16:10  |        | 7:25        |
|           |        |        |        | Connections                           |         |        |        |             |
|           |        |        | 15:45  | (3769) Charlotte                      |         |        |        |             |
|           |        |        |        | Richmond (387)                        | 14:40   |        |        |             |