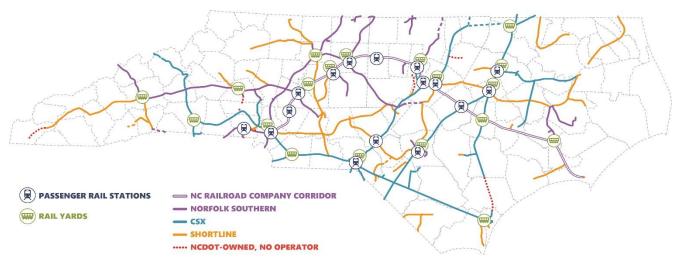

#### **Statewide Rail System Overview**

North Carolina has 3,416 miles of rail serviced by 26 railroads, including two Class I railroads and 24 short line railroads. Class I railroads are the six largest rail carriers in the nation and create the backbone of the national rail system. Short line railroads are more localized rail carriers with more limited geographic extent. Freight rail is supported by 83 intermodal and transload facilities, where raw materials, manufacturing inputs, agricultural products and finished goods are loaded and unloaded onto freight rail cars. The North Carolina Railroad Company manages the 317-mile rail corridor that stretches from Charlotte to the port of Morehead City. Additionally, the state is served by eight daily Amtrak long-distance passenger trains to destinations across the eastern United States and the Gulf Coast. *NC By Train*, the state-supported passenger rail service operated under contract by Amtrak, provides an additional ten daily trains between Charlotte and Raleigh, including a daily round-trip continuing beyond Raleigh to New York.

Exhibit 1: Map of rail system and rail infrastructure in North Carolina

In total the state is served by 18 daily Amtrak operated trains (nine round trip services) providing passenger rail service along 563 miles of shared-rail passenger corridor within North Carolina.