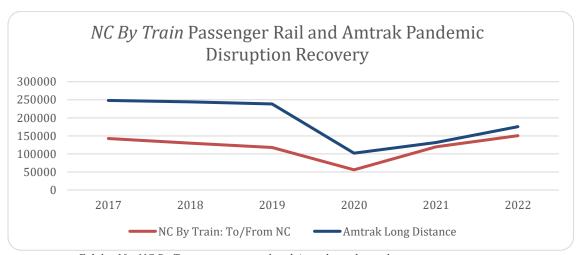

Exhibit 10: NC By Train passenger rail and Amtrak pandemic disruption recovery rates (Source: NCDOT Ridership Data, Amtrak Ridership Data and ITRE Analysis)

The underperformance of Amtrak long-distance ridership is not simply explained by *NC By Train* serving many in-state passengers while Amtrak's long-distance services serve mostly interstate passengers. *NC By Train* has seen a stronger recovery in ridership traveling into or out of the state on *NC By Train* services than ridership recovery among riders within North Carolina. *NC By Train* ridership within the state has increased seven percent while riders traveling to or from the state is up 27 percent from 2019 ridership.