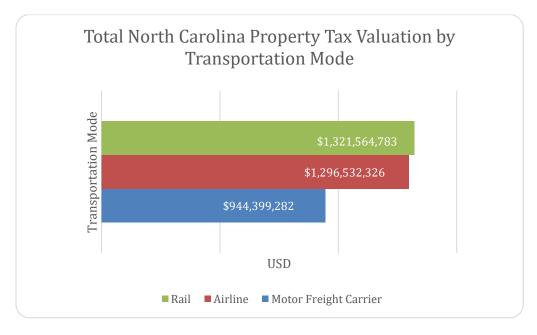

#### **Property Tax Valuation Statewide**

In the 2019-2020 reporting cycle, railroad properties were valuated at over \$1.3 billion. Rail accounts for 37 percent of all valuation captured by transportation companies in North Carolina, with air carriers being the mode with the second highest relative property valuation at 36 percent as shown below in Exhibit 15.

Exhibit 15. Tax valuation by transportation mode (Source: ITRE generated from Statistical Abstract of North Carolina Taxes, 2020, Table 73)

Comparing the 2014-2015 tax valuation to the 2019-2020 valuation, railroad system valuation increased by nearly \$83 million and non-system value increased by over \$11 million. After equalization adjustments, the total 100% valuation for railroad properties in the state increased by nearly \$49 million. These property tax valuations are distributed based on track miles and usage to local taxing authorities and are collected as county and local tax revenue (see Exhibit 16).