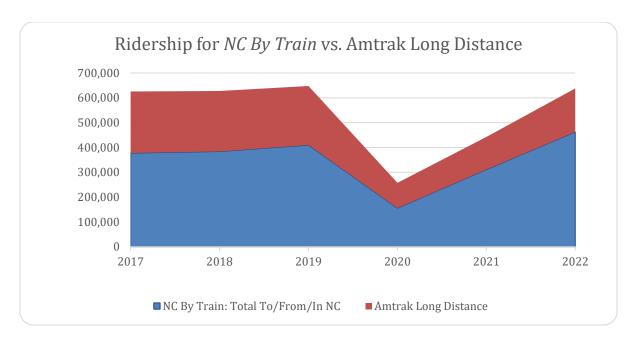

Utilizing Amtrak long distance service data, the research team also compared *NC By Train* and Amtrak ridership and pandemic ridership recovery rates. Overall rail ridership in North Carolina (both *NC By Train* and Amtrak) was two percent higher in 2022 than in 2017 and was one and a half percent lower than 2019 overall ridership. The overall decline from 2019 to 2022 is due to the underperformance of Amtrak's long-distance services during the pandemic and a slow post-pandemic recovery. *NC By Train* 2022 ridership is 13 percent higher than 2019. *NC By Train* has also increased its share of N.C. rail ridership, as the ridership share of the state-sponsored services has risen from 60 percent of rail ridership in 2017 to 72 percent of rail ridership in 2022 as shown in Exhibit 8 and Exhibit 9 below.

\_

<sup>&</sup>lt;sup>12</sup> FHWA, Summary of Travel Trends: 2017 National Household Travel Survey, July 2018.

| Ridership for NC By Train vs. Amtrak Long Distance |                                                                                        |         |         |         |         |         |
|----------------------------------------------------|----------------------------------------------------------------------------------------|---------|---------|---------|---------|---------|
| <u>Service</u>                                     | <u>Service</u> <u>2017</u> <u>2018</u> <u>2019</u> <u>2020</u> <u>2021</u> <u>2022</u> |         |         |         |         |         |
| NC By Train: N.C. Total                            | 377,218                                                                                | 383,666 | 409,263 | 155,359 | 310,585 | 462,542 |
| Amtrak Long Distance                               | 248,233                                                                                | 244,117 | 238,281 | 102,069 | 131,605 | 175,495 |
| Total Passengers                                   | 625,451                                                                                | 627,783 | 647,544 | 257,428 | 442,190 | 638,037 |

Exhibit 8: Amtrak ridership compared to NC By Train for 2017-2022 (Table)
(Source: NCDOT Ridership Data and ITRE Analysis)

Exhibit 9: Amtrak ridership compared to NC By Train for 2017-2022 (Chart) (Source: NCDOT Ridership Data, Amtrak Ridership and ITRE Analysis)