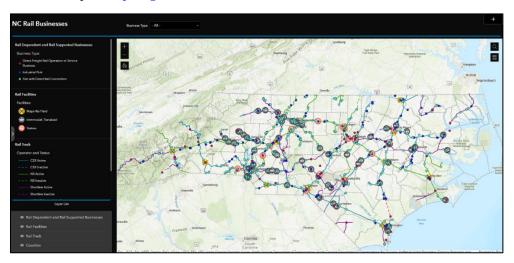

#### **Online Mapping of Rail Businesses**

As a part of the research project, the businesses within the corridor were mapped and are being published on an online GIS platform. The online map presents rail lines, rail yards, intermodal and transload facilities, businesses shipping directly on the rail, and industrial parks within the rail corridor. The map has been designed with an edit request feature that allows map users to suggest updates and changes that would then be reviewed and approved by a map administrator. This will allow businesses and industrial parks to ensure their information is captured and displayed correctly and allow ITRE and/or NCDOT to easily keep the map up-to-date with verified user-reported data.

The website for the map is: <a href="https://go.ncsu.edu/rail-businesses">https://go.ncsu.edu/rail-businesses</a>

Exhibit 5. GIS Online Map and Data Updating Tool Screenshot