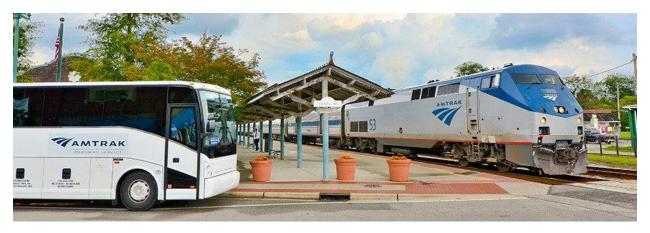

Exhibit 2: Amtrak Thruway Bus Service at Passenger Rail Station

The passenger rail network in the state is extended through Amtrak *Thruway Bus Service* to eight eastern North Carolina counties and connecting services from 15 local public transit agencies. In total, the Amtrak and *NC By Train* passenger rail services operate 18 daily trains with 970,000 passengers boarding and alighting at an Amtrak station in North Carolina each year. In July 2023, *NC By Train* added a fifth round-trip between Charlotte and Raleigh. The system map below shows the passenger rail routes and services in North Carolina.