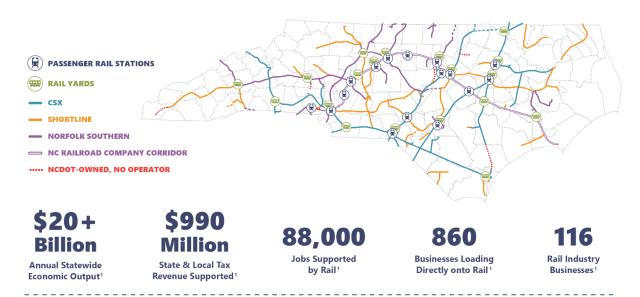

#### **System Overview**

North Carolina's 3,416 miles of rail are used by 26 railroads, including two Class I railroads and 24 shortlines, to move freight and people both within the state and across the eastern United States. The North Carolina Railroad Company manages the 317-mile rail corridor that stretches from Charlotte to the port of Morehead City, and *NC By Train* and Amtrak together provide 18 daily passenger trains that carry over half a million people per year.

#### **Statewide Rail System Overview**

North Carolina has 3,416 miles of rail serviced by 26 railroads, including two Class I railroads and 24 short line railroads. Class I railroads are the six largest rail carriers in the nation and create the backbone of the national rail system. Short line railroads are more localized rail carriers with more limited geographic extent. Freight rail is supported by 83 intermodal and transload facilities, where raw materials, manufacturing inputs, agricultural products and finished goods are loaded and unloaded onto freight rail cars. The North Carolina Railroad Company manages the 317-mile rail corridor that stretches from Charlotte to the port of Morehead City. Additionally, the state is served by eight daily Amtrak long-distance passenger trains to destinations across the eastern United States and the Gulf Coast. *NC By Train*, the state-supported passenger rail service operated under contract by Amtrak, provides an additional ten daily trains between Charlotte and Raleigh, including a daily round-trip continuing beyond Raleigh to New York.

Exhibit 1: Map of rail system and rail infrastructure in North Carolina

In total the state is served by 18 daily Amtrak operated trains (nine round trip services) providing passenger rail service along 563 miles of shared-rail passenger corridor within North Carolina.

The rail system supports a total of 88,000 jobs, including employees of rail operators, rail-supply industries, employees at rail-utilizing businesses that load directly to rail as part of their business model, and railbacked jobs in sectors such as natural resources, manufacturing, and tourism. Rail-utilizing businesses were analyzed applying IMPLAN® multipliers to establish their number of rail-supported jobs (see Methodology section). As a key component of the total jobs numbers, rail companies and rail operation services support 5,700 jobs in North Carolina and the 860 businesses that load directly onto the rail support another 18,200 iobs.1

North Carolina's rail system supports \$990 million in annual state and local tax revenue. Of this \$990 million, \$580 million is collected by the state government, while \$410 million is collected by local governments at the county level and below.1