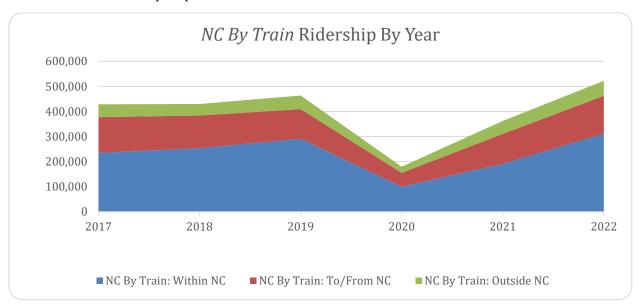

| NC By Train Ridership by Year           |             |             |             |             |             |         |
|-----------------------------------------|-------------|-------------|-------------|-------------|-------------|---------|
| <u>Service</u>                          | <u>2017</u> | <u>2018</u> | <u>2019</u> | <u>2020</u> | <u>2021</u> | 2022    |
| NC By Train: Within N.C. (Category 1)   | 234,473     | 253,687     | 291,308     | 99,403      | 190,991     | 311,918 |
| NC By Train: To/From N.C. (Category 2)  | 142,745     | 129,979     | 117,955     | 55,956      | 119,594     | 150,624 |
| NC By Train: External N.C. (Category 3) | 51,596      | 46,433      | 54,545      | 24,418      | 51,575      | 59,759  |
| Total Passengers                        | 428,814     | 430,099     | 463,808     | 179,777     | 362,160     | 522,301 |

Exhibit 6: NC By Train passenger rail ridership for 2017-2022 (Table) (Source: NCDOT Ridership Data and ITRE Analysis)

The ridership data expectedly shows that, while ridership dropped during the pandemic-induced disruption years of 2020 and 2021, the 2022 ridership reached and exceeded 2019 levels. In 2022, ridership within North Carolina grew seven percent over 2019, while ridership to or from North Carolina on the *Carolinian* grew 27 percent. Combining these ridership categories, all passengers who had at least one end of their trip in North Carolina were up 13 percent over 2019.

Exhibit 7: NC By Train passenger rail ridership for 2017-2022 (Chart) (Source: NCDOT Ridership Data and ITRE Analysis)

In addition to the annual growth captured in the data, *NC By Train* broke monthly ridership records in the fall of 2022. The months of September and October saw the highest ridership in the history of the *NC By Train* service with ridership of 48,488 passengers in September and 55,493 passengers in October.<sup>11</sup>