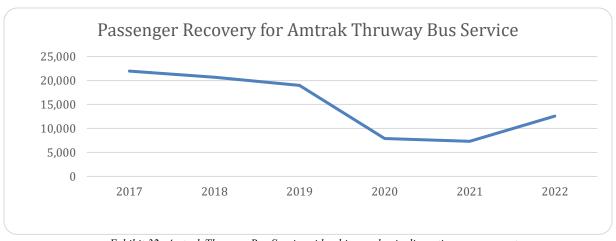

Ridership on Amtrak's *Thruway Bus Service* has also been significantly impacted compared to prepandemic ridership as shown in Exhibit 11 below.

| Amtrak <i>Thruway Bus Service</i> Ridership by Year |                                                                                |        |        |       |       |        |  |
|-----------------------------------------------------|--------------------------------------------------------------------------------|--------|--------|-------|-------|--------|--|
| <u>Market</u>                                       | Market <u>2017</u> <u>2018</u> <u>2019</u> <u>2020</u> <u>2021</u> <u>2022</u> |        |        |       |       |        |  |
| Eastern N.C.                                        | 17,773                                                                         | 16,533 | 14,925 | 7,034 | 6,347 | 10,803 |  |
| Winston-Salem                                       | 4,193                                                                          | 4,153  | 4,060  | 870   | 977   | 1,787  |  |
| Thruway Bus Service Total Passengers                | 21,966                                                                         | 20,686 | 18,985 | 7,904 | 7,324 | 12,590 |  |

Exhibit 11: Amtrak Thruway Bus Service Ridership by Year (Source: Amtrak Ridership Data and ITRE Analysis)

Exhibit 32: Amtrak Thruway Bus Service ridership pandemic disruption recovery rate (Source: Amtrak Ridership Data and ITRE Analysis)