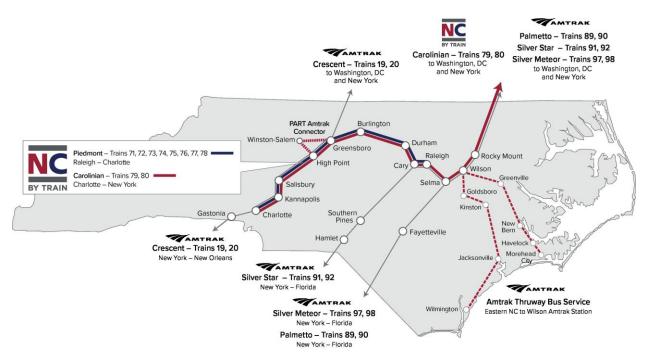

Exhibit 2: Amtrak Thruway Bus Service at Passenger Rail Station

The passenger rail network in the state is extended through Amtrak *Thruway Bus Service* to eight eastern North Carolina counties and connecting services from 15 local public transit agencies. In total, the Amtrak and *NC By Train* passenger rail services operate 18 daily trains with 970,000 passengers boarding and alighting at an Amtrak station in North Carolina each year. In July 2023, *NC By Train* added a fifth round-trip between Charlotte and Raleigh. The system map below shows the passenger rail routes and services in North Carolina.

\_

<sup>&</sup>lt;sup>5</sup> ITRE analysis of 2019 NCDOT Passenger Rail Ridership Data

Exhibit 3: Passenger rail routes and services in North Carolina

Nationally, Amtrak operates intercity passenger rail service in the United States with more than 21,000 miles of routes with 500 destinations across 46 states, three Canadian provinces and the District of Columbia. A 2012 study assessed the value of national passenger rail services capturing the economic benefits of passenger rail across the United States, including approximately \$19.4 billion in annual congestion cost savings, \$12.1 billion in parking cost savings, \$22.6 billion in consumer cost savings, and \$50 billion in traffic collision cost savings.