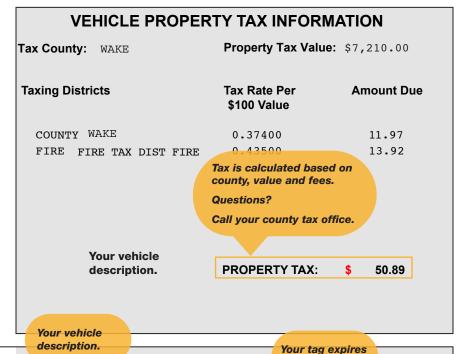

Classification: PRIVATE/PASS VEH

Lessor Name:

Insurance Co.: P-46 PROGRESSIVE SOUTHEASTERN INS Care still required. Policy Number: 123456789

> **REGISTRATION FEE:** 43.50

IF TOTAL AMOUNT

License #: DMVTEST