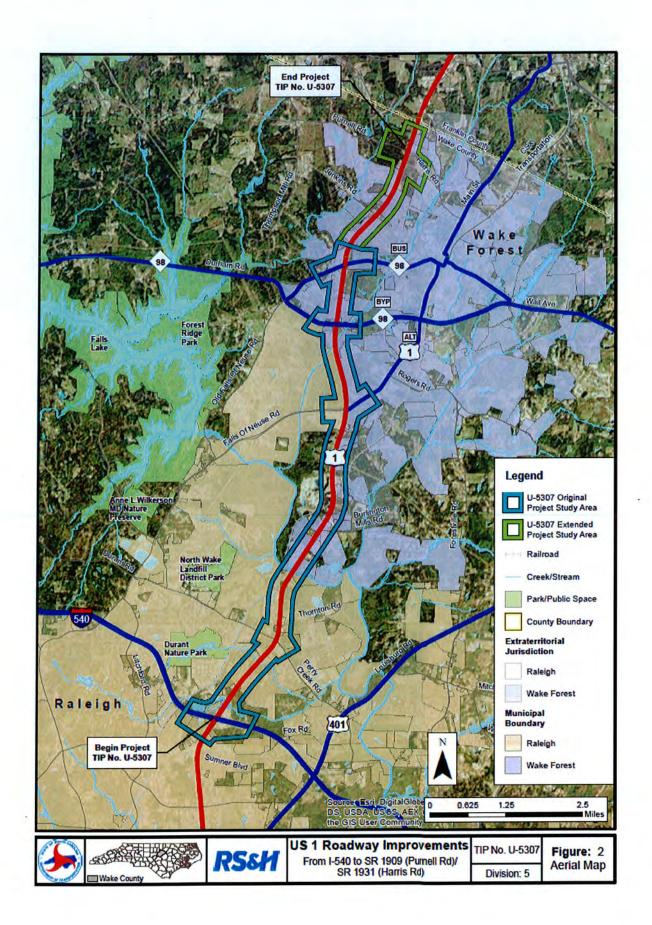

#### PROJECT INFORMATION

| Project No:                                                                          | U-5307        | County:  | Wake          |  |  |  |  |
|--------------------------------------------------------------------------------------|---------------|----------|---------------|--|--|--|--|
| WBS No.:                                                                             | 47027.1.1     | Document | CE            |  |  |  |  |
|                                                                                      |               | Type:    |               |  |  |  |  |
| Fed. Aid No:                                                                         | NHS-0001(138) | Funding: | State Federal |  |  |  |  |
| Federal                                                                              |               | Permit   | FHWA/USACE    |  |  |  |  |
| Permit(s):                                                                           |               | Type(s): |               |  |  |  |  |
| Project Description:                                                                 |               |          |               |  |  |  |  |
| US 1 (Capital Boulevard) from I-540 to SR 1909 (Purnell Road)/SR 1931 (Harris Road). |               |          |               |  |  |  |  |

### Description of review activities, results, and conclusions:

Review of HPO quad maps, HPO GIS information, historic designations roster, and indexes was undertaken on June 30, 2017. Based on this review, there are multiple NR, SL, LD, DE, and SS properties in the Area of Potential Effects, which is defined on the following maps. A survey was required, and a reconnaissance survey was completed in March 2018. The survey identified 104 properties over fifty years of age within the APE. Review of the survey determined that 14 resources warranted an intensive evaluation of eligibility for the National Register. It was determined in an Historic Structures Survey Report that there are several National Register listed and National Register eligible properties within the APE, which the State Historic Preservation Office concurred with on November 2, 2018. An assessment of effects will be required for the properties listed below: