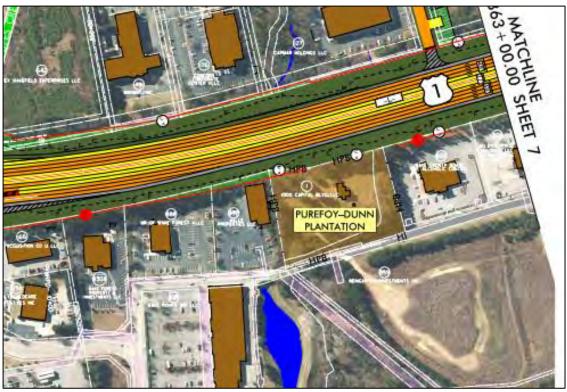

Powell House (WA0040) Purefoy-Dunn Plantation (WA0221) Wakefields (WA0047) Raleigh and Gaston Rail Corridor (NC0008)

## ASSESSMENT OF EFFECTS

| Property Name:                                                                                                                                                                                                                                                                                                                                    | Powell House                      | Status:     | National Register listed |  |  |  |  |  |
|---------------------------------------------------------------------------------------------------------------------------------------------------------------------------------------------------------------------------------------------------------------------------------------------------------------------------------------------------|-----------------------------------|-------------|--------------------------|--|--|--|--|--|
| Survey Site No.:                                                                                                                                                                                                                                                                                                                                  | WA0040                            | PIN:        | 1739519535               |  |  |  |  |  |
| Effects  ☐ No Effect  ☐ No Adverse Effect                                                                                                                                                                                                                                                                                                         |                                   |             | Adverse Effect           |  |  |  |  |  |
| Explanation of Effects Determination: There will be no adverse effect to the resource with the following environmental commitments listed below.                                                                                                                                                                                                  |                                   |             |                          |  |  |  |  |  |
| List of Environmental Commitments:  -NCDOT will provide a driveway to access to the property off existing Stroller Ridge Drive -NCDOT will protect the triangular piece of land between Capital Boulevard and the development parcel, which is located in between right of way and the Historic Property Boundary as seen on the following plans. |                                   |             |                          |  |  |  |  |  |
| Property Name:                                                                                                                                                                                                                                                                                                                                    | Raleigh & Gaston Rail<br>Corridor | Status:     | Determined Eligible      |  |  |  |  |  |
| Survey Site No.:                                                                                                                                                                                                                                                                                                                                  | NC0008                            | PIN:        |                          |  |  |  |  |  |
| Effects  No Effect  No Adverse Effect  Adverse                                                                                                                                                                                                                                                                                                    |                                   |             |                          |  |  |  |  |  |
| Explanation of Effects Determination: There will be no effect to the Raleigh & Gaston Rail Corridor.                                                                                                                                                                                                                                              |                                   |             |                          |  |  |  |  |  |
| <u>List of Environmental Commitments</u> :                                                                                                                                                                                                                                                                                                        |                                   |             |                          |  |  |  |  |  |
|                                                                                                                                                                                                                                                                                                                                                   |                                   | Γ           |                          |  |  |  |  |  |
| Property Name:                                                                                                                                                                                                                                                                                                                                    | Purefoy-Dunn Plantation           | Status:     | National Register Listed |  |  |  |  |  |
| Survey Site No.:                                                                                                                                                                                                                                                                                                                                  | WA0221                            | PIN:        | 1830623177               |  |  |  |  |  |
| Effects  No Effect                                                                                                                                                                                                                                                                                                                                | ☐ No Adv                          | erse Effect | Adverse Effect           |  |  |  |  |  |
| Explanation of Effects Determination: There will be no effect to the Purefoy-Dunn Plantation.                                                                                                                                                                                                                                                     |                                   |             |                          |  |  |  |  |  |
| <u>List of Environmental Commitments</u> :                                                                                                                                                                                                                                                                                                        |                                   |             |                          |  |  |  |  |  |

We would like to note that while we agree the Purefoy-Dunn House remains eligible and still listed on the National Register with reduced boundaries, there are numerous dating errors in the report. The property was listed in the National Register in 1988 (not 1974, 1997, or 1998, other dates given for the listing) and a boundary decrease nomination for the property was listed in 1997.