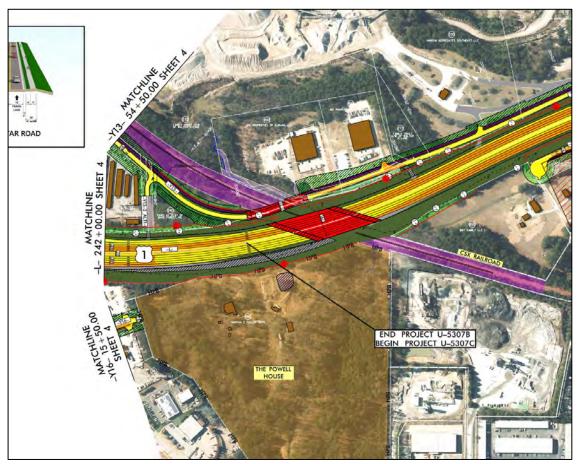

Powell House (WA0040) Purefoy-Dunn Plantation (WA0221) Wakefields (WA0047) Raleigh and Gaston Rail Corridor (NC0008)

## ASSESSMENT OF EFFECTS

| Property Name:                                                                                                                                                                                                                                                                                                                                    | Powell House                      | Status:     | National Register listed |  |  |  |  |  |
|---------------------------------------------------------------------------------------------------------------------------------------------------------------------------------------------------------------------------------------------------------------------------------------------------------------------------------------------------|-----------------------------------|-------------|--------------------------|--|--|--|--|--|
| Survey Site No.:                                                                                                                                                                                                                                                                                                                                  | WA0040                            | PIN:        | 1739519535               |  |  |  |  |  |
| Effects  ☐ No Effect  ☐ No Adverse Effect                                                                                                                                                                                                                                                                                                         |                                   |             | Adverse Effect           |  |  |  |  |  |
| Explanation of Effects Determination: There will be no adverse effect to the resource with the following environmental commitments listed below.                                                                                                                                                                                                  |                                   |             |                          |  |  |  |  |  |
| List of Environmental Commitments:  -NCDOT will provide a driveway to access to the property off existing Stroller Ridge Drive -NCDOT will protect the triangular piece of land between Capital Boulevard and the development parcel, which is located in between right of way and the Historic Property Boundary as seen on the following plans. |                                   |             |                          |  |  |  |  |  |
| Property Name:                                                                                                                                                                                                                                                                                                                                    | Raleigh & Gaston Rail<br>Corridor | Status:     | Determined Eligible      |  |  |  |  |  |
| Survey Site No.:                                                                                                                                                                                                                                                                                                                                  | NC0008                            | PIN:        |                          |  |  |  |  |  |
| Effects  No Effect  No Adverse Effect  Adverse                                                                                                                                                                                                                                                                                                    |                                   |             |                          |  |  |  |  |  |
| Explanation of Effects Determination: There will be no effect to the Raleigh & Gaston Rail Corridor.                                                                                                                                                                                                                                              |                                   |             |                          |  |  |  |  |  |
| <u>List of Environmental Commitments</u> :                                                                                                                                                                                                                                                                                                        |                                   |             |                          |  |  |  |  |  |
|                                                                                                                                                                                                                                                                                                                                                   |                                   | Γ           |                          |  |  |  |  |  |
| Property Name:                                                                                                                                                                                                                                                                                                                                    | Purefoy-Dunn Plantation           | Status:     | National Register Listed |  |  |  |  |  |
| Survey Site No.:                                                                                                                                                                                                                                                                                                                                  | WA0221                            | PIN:        | 1830623177               |  |  |  |  |  |
| Effects  No Effect                                                                                                                                                                                                                                                                                                                                | ☐ No Adv                          | erse Effect | Adverse Effect           |  |  |  |  |  |
| Explanation of Effects Determination: There will be no effect to the Purefoy-Dunn Plantation.                                                                                                                                                                                                                                                     |                                   |             |                          |  |  |  |  |  |
| <u>List of Environmental Commitments</u> :                                                                                                                                                                                                                                                                                                        |                                   |             |                          |  |  |  |  |  |