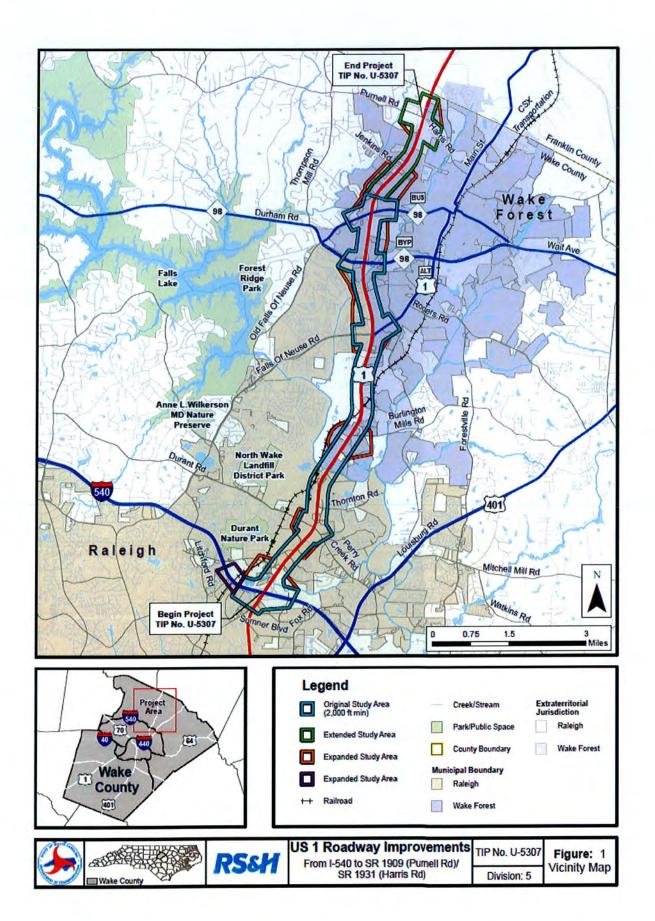

#### PROJECT INFORMATION

| Project No:                                                                          | U-5307        | County:  | Wake          |  |  |  |  |
|--------------------------------------------------------------------------------------|---------------|----------|---------------|--|--|--|--|
| WBS No.:                                                                             | 47027.1.1     | Document | CE            |  |  |  |  |
|                                                                                      |               | Type:    |               |  |  |  |  |
| Fed. Aid No:                                                                         | NHS-0001(138) | Funding: | State Federal |  |  |  |  |
| Federal                                                                              |               | Permit   | FHWA/USACE    |  |  |  |  |
| Permit(s):                                                                           |               | Type(s): |               |  |  |  |  |
| Project Description:                                                                 |               |          |               |  |  |  |  |
| US 1 (Capital Boulevard) from I-540 to SR 1909 (Purnell Road)/SR 1931 (Harris Road). |               |          |               |  |  |  |  |

### Description of review activities, results, and conclusions:

Review of HPO quad maps, HPO GIS information, historic designations roster, and indexes was undertaken on June 30, 2017. Based on this review, there are multiple NR, SL, LD, DE, and SS properties in the Area of Potential Effects, which is defined on the following maps. A survey was required, and a reconnaissance survey was completed in March 2018. The survey identified 104 properties over fifty years of age within the APE. Review of the survey determined that 14 resources warranted an intensive evaluation of eligibility for the National Register. It was determined in an Historic Structures Survey Report that there are several National Register listed and National Register eligible properties within the APE, which the State Historic Preservation Office concurred with on November 2, 2018. An assessment of effects will be required for the properties listed below: