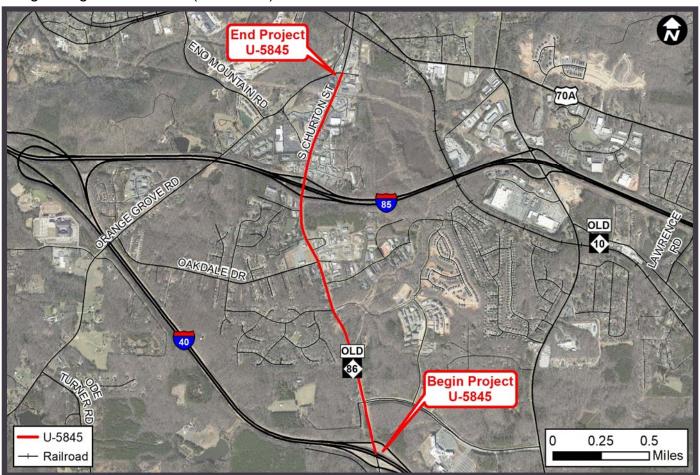

### **Project Description**

**January 8, 2019** 

The N.C. Department of Transportation and the Town of Hillsborough are proposing to widen South Churton Street / Old N.C. 86 (S.R. 1009) from I-40 to Orange Grove Road (S.R. 1006) in Hillsborough, Orange County as part of State Transportation Improvement Program (STIP) Project No. U-5845. Currently, the corridor has two lanes with a center two-way left turn lane. The project proposes to widen the road to four lanes (two in each direction) with a median (see figure on page 2). Sidewalks and bike lanes are proposed on both sides of the road pending a cost sharing agreement with the Town of Hillsborough. NCDOT initially studied improvements on South Churton Street from I-40 to south of the Eno River. Based on projected traffic volumes, no improvements are recommended north of Orange Grove Road.