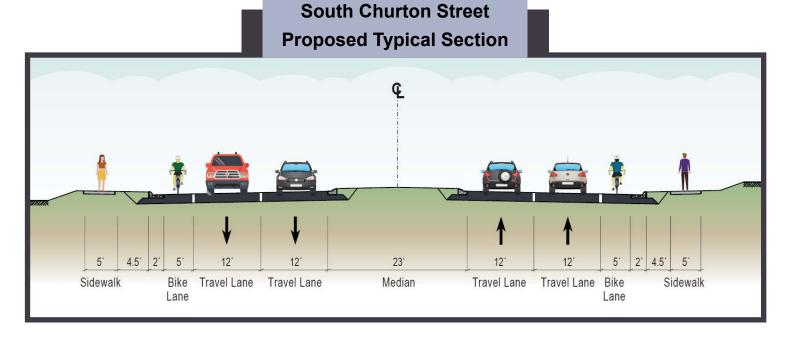

### **Project Description**

**January 8, 2019** 

The N.C. Department of Transportation and the Town of Hillsborough are proposing to widen South Churton Street / Old N.C. 86 (S.R. 1009) from I-40 to Orange Grove Road (S.R. 1006) in Hillsborough, Orange County as part of State Transportation Improvement Program (STIP) Project No. U-5845. Currently, the corridor has two lanes with a center two-way left turn lane. The project proposes to widen the road to four lanes (two in each direction) with a median (see figure on page 2). Sidewalks and bike lanes are proposed on both sides of the road pending a cost sharing agreement with the Town of Hillsborough. NCDOT initially studied improvements on South Churton Street from I-40 to south of the Eno River. Based on projected traffic volumes, no improvements are recommended north of Orange Grove Road.

#### The purpose of this project is to:

- Relieve congestion and delays on South Churton Street.
- Provide north-south pedestrian and bicycle connectivity. There are currently no bike lanes and only a few sidewalk segments running north-south through southern Hillsborough.