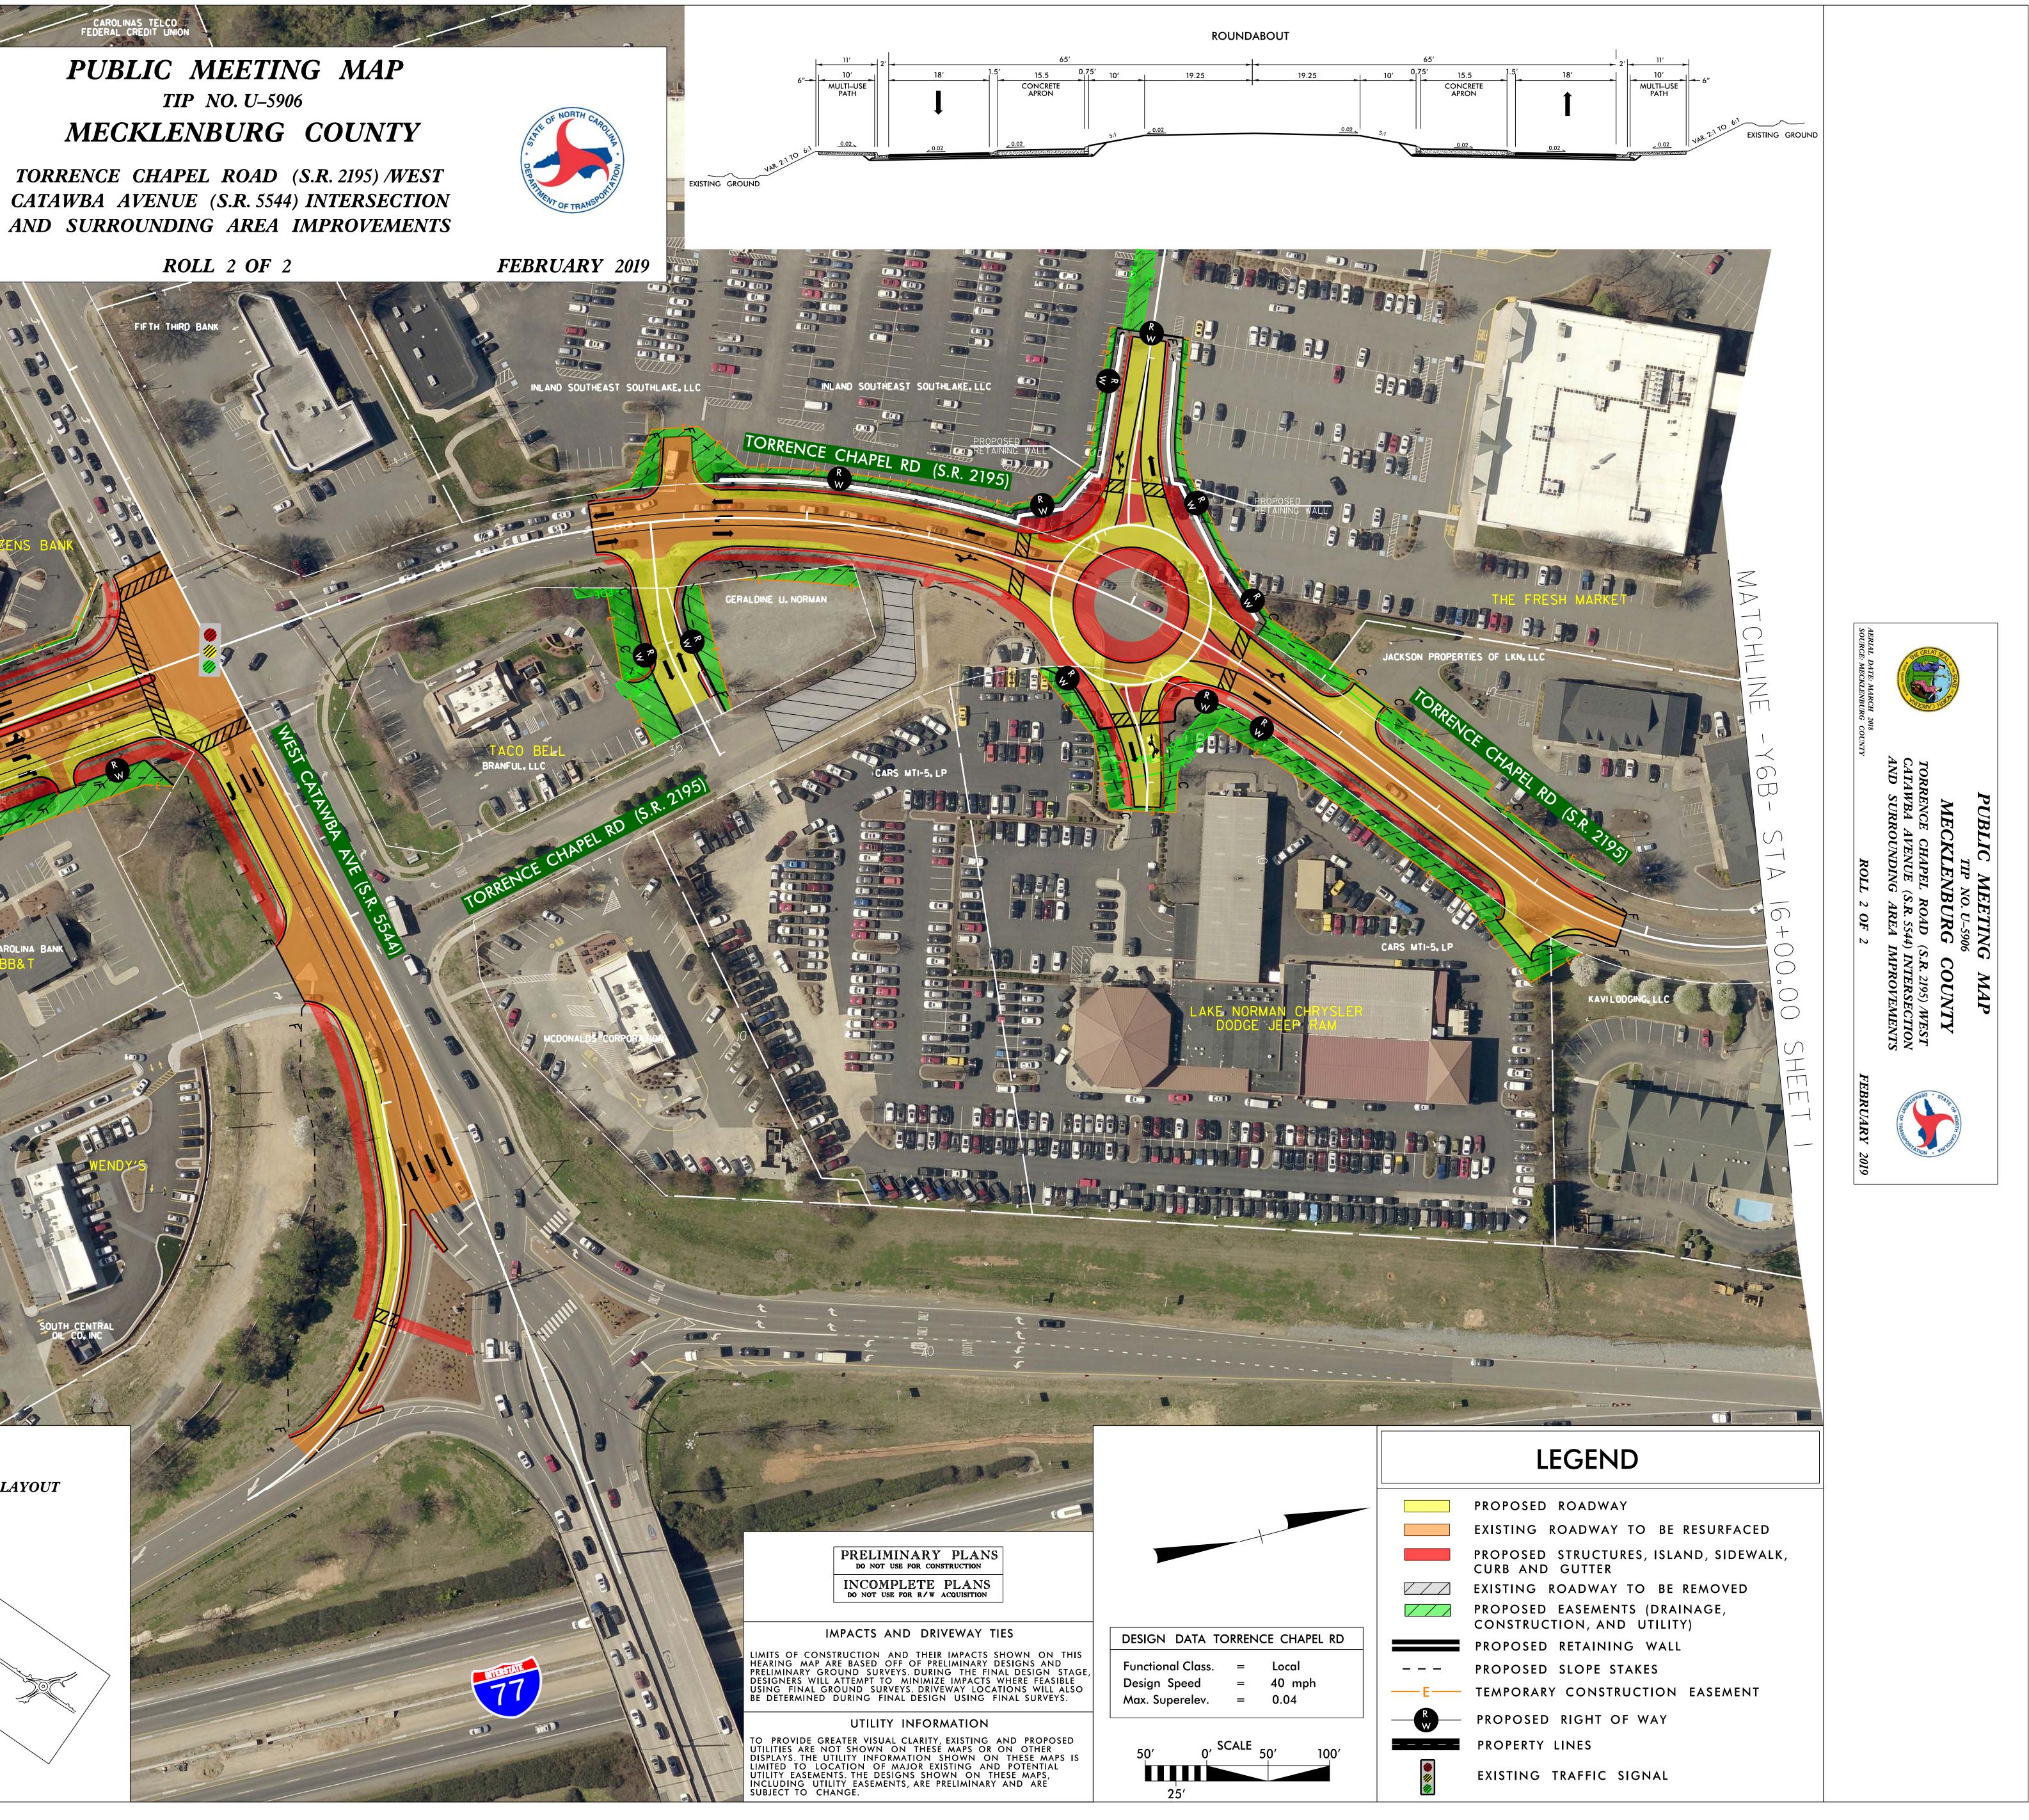

YFAL PROPERTY, LE

AERIAL DATE: MARCH 2018 SOURCE: MECKLENBURG COUNTY

IMPACTS AND DRIVEWAY TIES LIMITS OF CONSTRUCTION AND THEIR IMPACTS SHOWN ON THIS HEARING MAP ARE BASED OFF OF PRELIMINARY DESIGNS AND PRELIMINARY GROUND SURVEYS. DURING THE FINAL DESIGNS AND DESIGNERS WILL ATTEMPT TO MINIMIZE IMPACTS WHERE FEASIBLE USING FINAL GROUND SURVEYS. DRIVEWAY LOCATIONS WILL ALSO BE DETERMINED DURING FINAL DESIGN USING FINAL SURVEYS.

UTILITY INFORMATION TO PROVIDE GREATER VISUAL CLARITY, EXISTING AND PROPOSED UTILITIES ARE NOT SHOWN ON THESE MAPS OR ON OTHER DISPLAYS. THE UTILITY INFORMATION SHOWN ON THESE MAPS IS LIMITED TO LOCATION OF MAJOR EXISTING AND POTENTIAL UTILITY EASEMENTS. THE DESIGNS SHOWN ON THESE MAPS, INCLUDING UTILITY EASEMENTS, ARE PRELIMINARY AND ARE SUBJECT TO CHANGE.