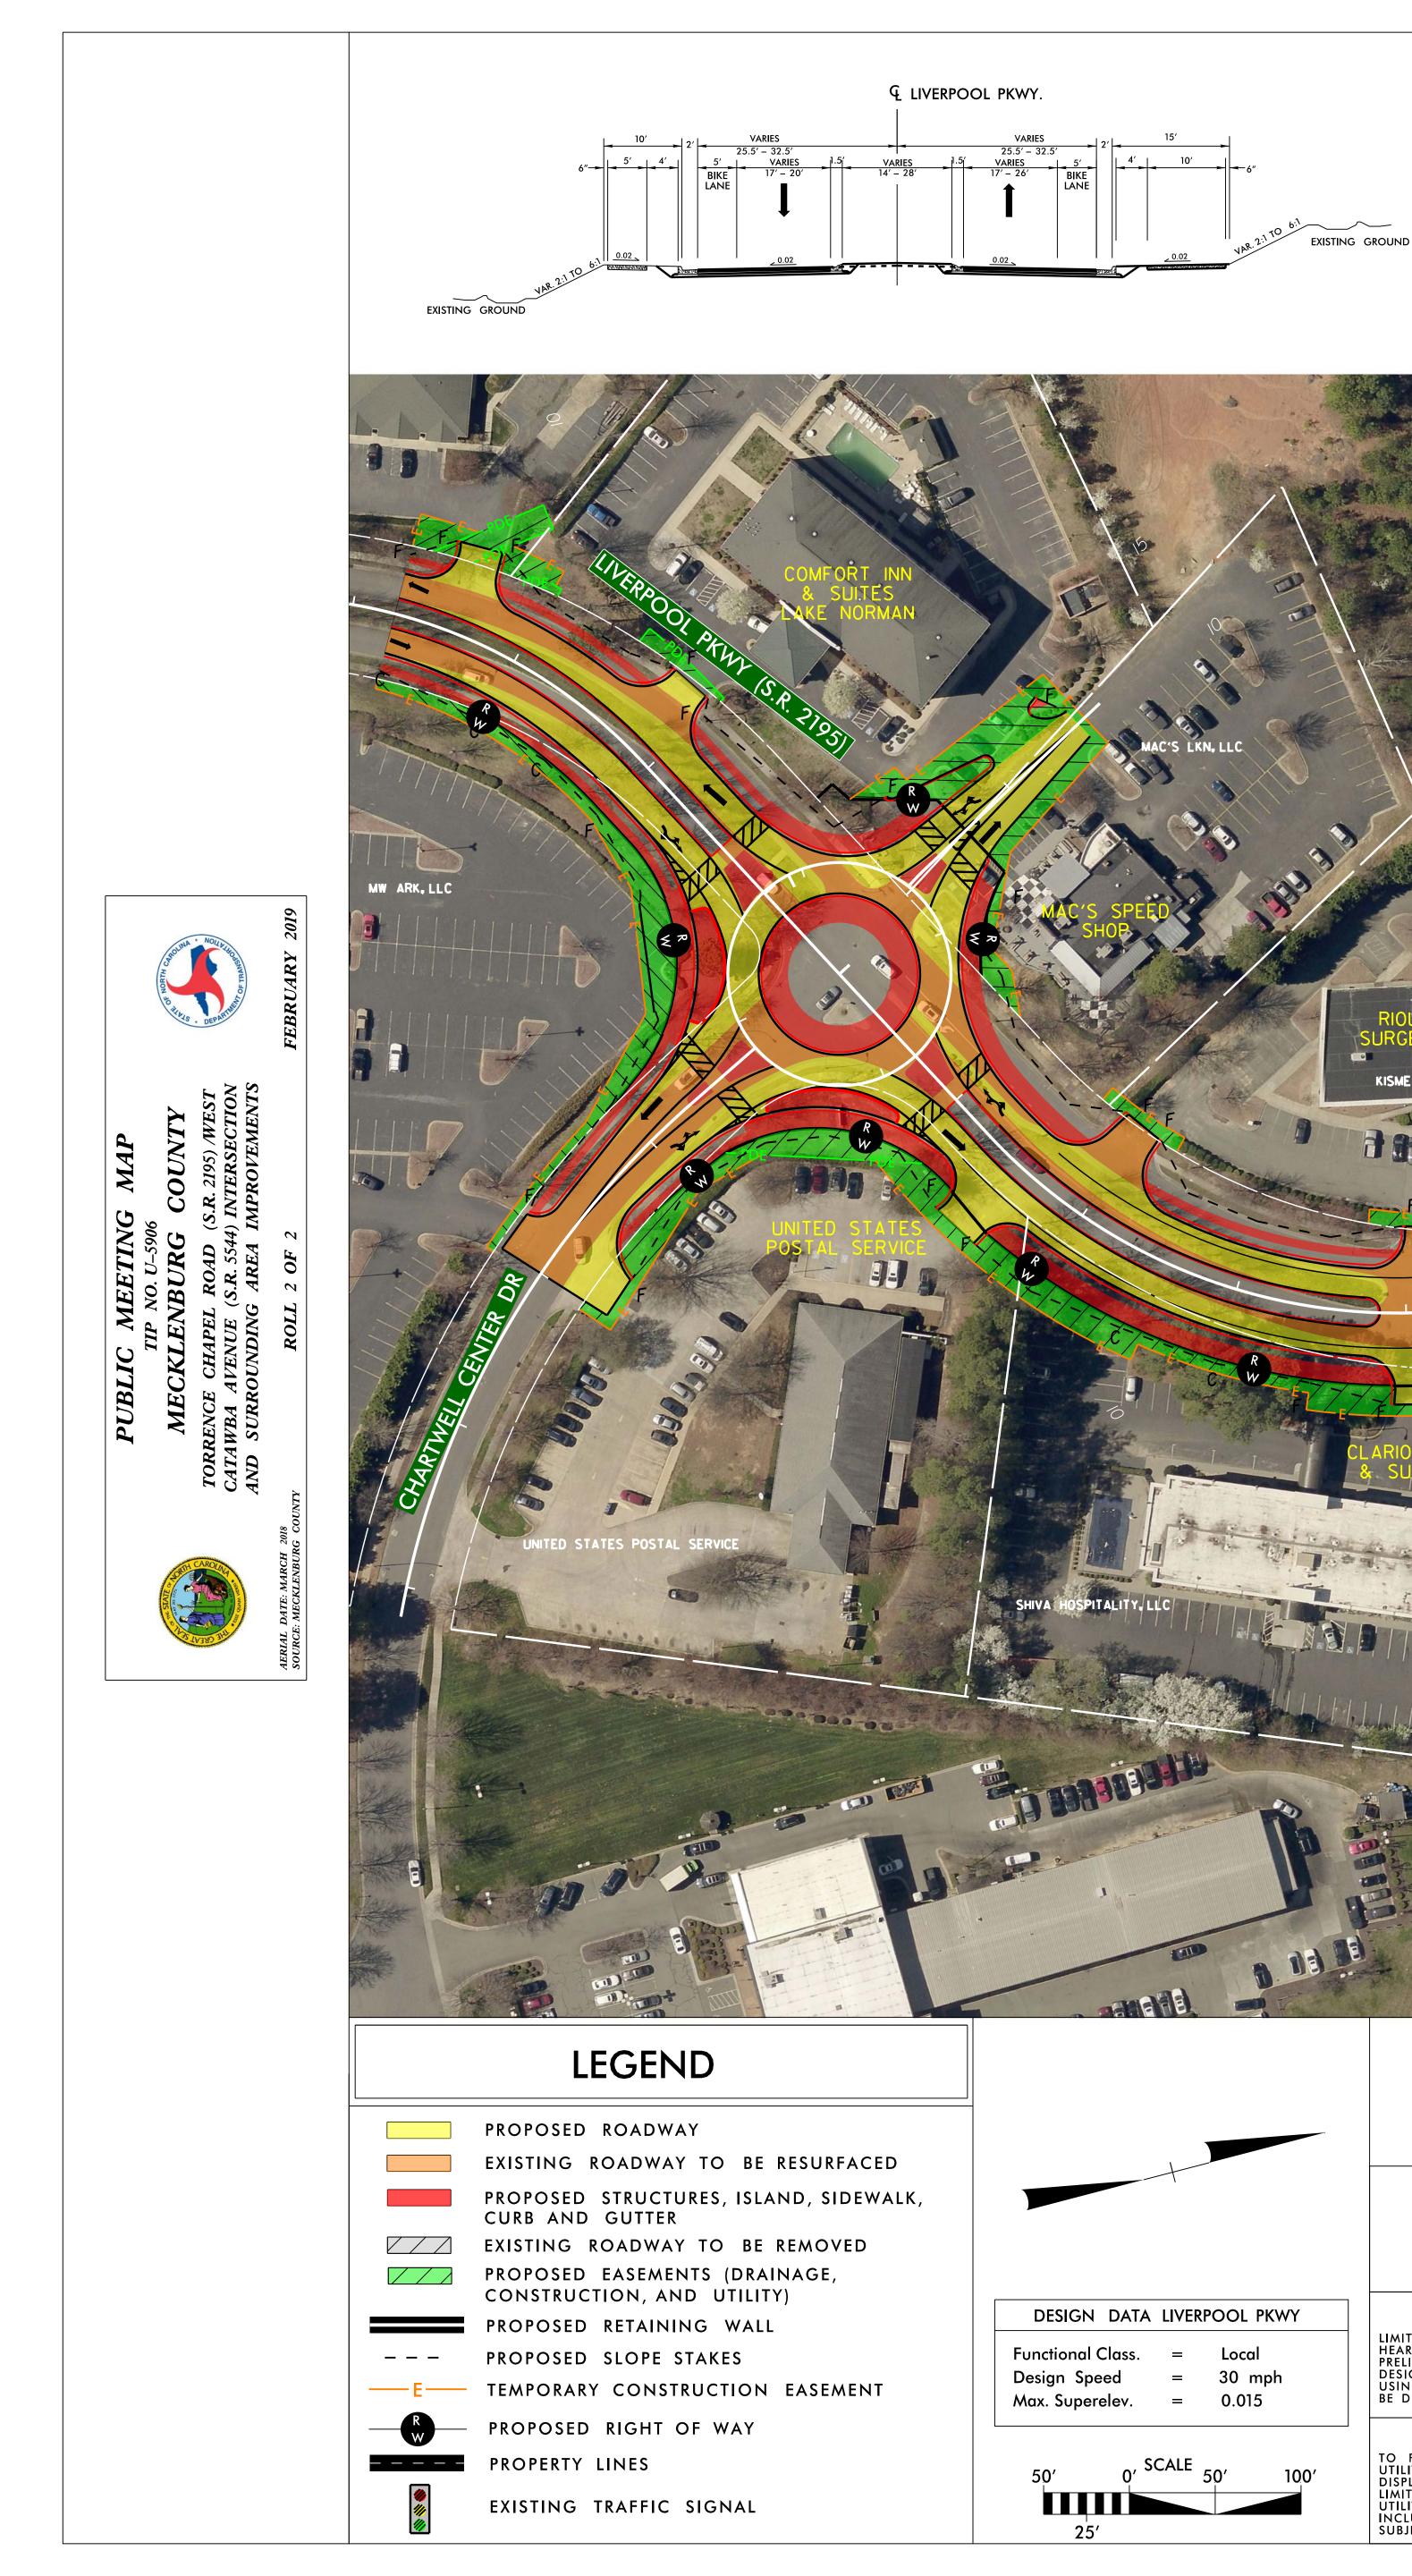

YFAL PROPERTY, LE

AERIAL DATE: MARCH 2018 SOURCE: MECKLENBURG COUNTY

IMPACTS AND DRIVEWAY TIES LIMITS OF CONSTRUCTION AND THEIR IMPACTS SHOWN ON THIS HEARING MAP ARE BASED OFF OF PRELIMINARY DESIGNS AND PRELIMINARY GROUND SURVEYS. DURING THE FINAL DESIGNS AND DESIGNERS WILL ATTEMPT TO MINIMIZE IMPACTS WHERE FEASIBLE USING FINAL GROUND SURVEYS. DRIVEWAY LOCATIONS WILL ALSO BE DETERMINED DURING FINAL DESIGN USING FINAL SURVEYS.

UTILITY INFORMATION TO PROVIDE GREATER VISUAL CLARITY, EXISTING AND PROPOSED UTILITIES ARE NOT SHOWN ON THESE MAPS OR ON OTHER DISPLAYS. THE UTILITY INFORMATION SHOWN ON THESE MAPS IS LIMITED TO LOCATION OF MAJOR EXISTING AND POTENTIAL UTILITY EASEMENTS. THE DESIGNS SHOWN ON THESE MAPS, INCLUDING UTILITY EASEMENTS, ARE PRELIMINARY AND ARE SUBJECT TO CHANGE.