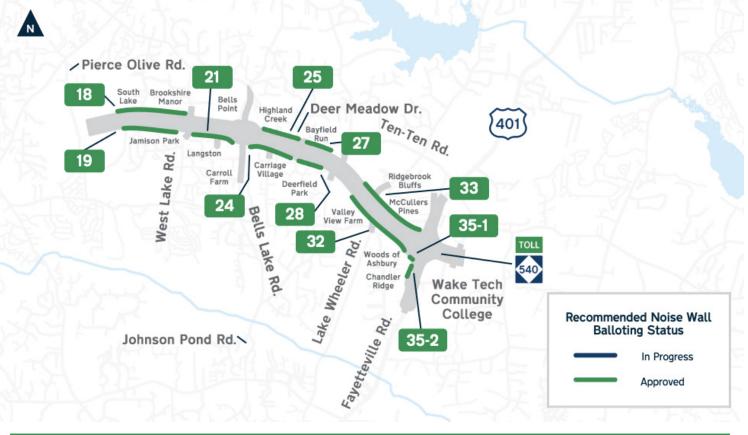

## Complete 540 R-2721B Noise Wall Locations

| 18West of West Lake Road<br>North side of Complete 5404,0509-28TBDApproved19West of West Lake Road<br>South side of Complete 5403.2708-23TBDApproved21East of West Lake Road<br>South side of Complete 5402.7157-22TBDApproved24East of Bells Lake Road<br>South side of Complete 5403.30014-28TBDApproved25East of Bells Lake Road<br>North side of Complete 5402.01018-28TBDApproved27West of Johnson Pond Road<br>North side of Complete 5402.05513-28TBDApproved28West of Johnson Pond Road<br>South side of Complete 5405.05512-28TBDApproved32West of Fayetteville Road<br>South side of Complete 5404.62012-28TBDApproved33West of Fayetteville Road<br>North side of Complete 5404.62012-28TBDApproved35-1West side of U.S. 401<br>South side of Complete 54030018-20TBDApproved                                                                                                                                       | Noise<br>Wall # | Location | Length<br>(feet) | Height<br>Range (feet) | Construction<br>Timeframe* | Balloting<br>Status |
|--------------------------------------------------------------------------------------------------------------------------------------------------------------------------------------------------------------------------------------------------------------------------------------------------------------------------------------------------------------------------------------------------------------------------------------------------------------------------------------------------------------------------------------------------------------------------------------------------------------------------------------------------------------------------------------------------------------------------------------------------------------------------------------------------------------------------------------------------------------------------------------------------------------------------------|-----------------|----------|------------------|------------------------|----------------------------|---------------------|
| 19South side of Complete 5403.2708-23IBDApproved21East of West Lake Road<br>South side of Complete 5402.7157-22TBDApproved24East of Bells Lake Road<br>South side of Complete 5403.30014-28TBDApproved25East of Bells Lake Road<br>North side of Complete 5402.01018-28TBDApproved27West of Johnson Pond Road<br>North side of Complete 5402.05513-28TBDApproved28West of Johnson Pond Road<br>South side of Complete 5401.56010-28TBDApproved32West of Fayetteville Road<br>South side of Complete 5405.05512-28TBDApproved33West of Fayetteville Road<br>North side of Complete 5404.62012-28TBDApproved33West of Fayetteville Road<br>North side of Complete 5404.62012-28TBDApproved34West of Fayetteville Road<br>North side of Complete 5404.62012-28TBDApproved33West of Fayetteville Road<br>North side of Complete 5404.62012-28TBDApproved35-1West side of U.S. 401<br>South side of Complete 54030018-20TBDApproved | 18              |          | 4,050            | 9-28                   | TBD                        | Approved            |
| 21South side of Complete 5402.7157-22TBDApproved24East of Bells Lake Road<br>South side of Complete 5403.30014-28TBDApproved25East of Bells Lake Road<br>North side of Complete 5402.01018-28TBDApproved27West of Johnson Pond Road<br>North side of Complete 5402.05513-28TBDApproved28West of Johnson Pond Road<br>South side of Complete 5401.56010-28TBDApproved32West of Fayetteville Road<br>South side of Complete 5405.05512-28TBDApproved33West of Fayetteville Road<br>North side of Complete 5404.62012-28TBDApproved35-1West side of U.S. 401<br>South side of Complete 54046515-20TBDApproved                                                                                                                                                                                                                                                                                                                     | 19              |          | 3,270            | 8-23                   | TBD                        | Approved            |
| 24South side of Complete 5403,30014-28TBDApproved25East of Bells Lake Road<br>North side of Complete 5402,01018-28TBDApproved27West of Johnson Pond Road<br>North side of Complete 5402,05513-28TBDApproved28West of Johnson Pond Road<br>South side of Complete 5401,56010-28TBDApproved32West of Fayetteville Road<br>South side of Complete 5405,05512-28TBDApproved33West of Fayetteville Road<br>North side of Complete 5404,62012-28TBDApproved33West of Fayetteville Road<br>North side of Complete 54046515-20TBDApproved35-1West side of U.S. 401<br>South side of Complete 54030018-20TBDApproved                                                                                                                                                                                                                                                                                                                    | 21              |          | 2,715            | 7-22                   | TBD                        | Approved            |
| 25North side of Complete 5402,01018-28IBDApproved27West of Johnson Pond Road<br>North side of Complete 5402,05513-28TBDApproved28West of Johnson Pond Road<br>South side of Complete 5401,56010-28TBDApproved32West of Fayetteville Road<br>South side of Complete 5405,05512-28TBDApproved33West of Fayetteville Road<br>North side of Complete 5404,62012-28TBDApproved33West of Fayetteville Road<br>North side of Complete 54046515-20TBDApproved35-1West side of U.S. 401<br>South side of Complete 54030018-20TBDApproved                                                                                                                                                                                                                                                                                                                                                                                                | 24              |          | 3,300            | 14-28                  | TBD                        | Approved            |
| 27North side of Complete 5402,05513-28TBDApproved28West of Johnson Pond Road<br>South side of Complete 5401,56010-28TBDApproved32West of Fayetteville Road<br>South side of Complete 5405,05512-28TBDApproved33West of Fayetteville Road<br>North side of Complete 5404,62012-28TBDApproved33West of Fayetteville Road<br>North side of Complete 5404,62012-28TBDApproved35-1West side of U.S. 401<br>South side of Complete 54046515-20TBDApproved35-2West side of U.S. 401<br>South side of U.S. 40130018-20TBDApproved                                                                                                                                                                                                                                                                                                                                                                                                      | 25              |          | 2,010            | 18-28                  | TBD                        | Approved            |
| 28South side of Complete 5401,56010-28TBDApproved32West of Fayetteville Road<br>South side of Complete 5405,05512-28TBDApproved33West of Fayetteville Road<br>North side of Complete 5404,62012-28TBDApproved33West of Fayetteville Road<br>North side of Complete 5404,62012-28TBDApproved35-1West side of U.S. 401<br>South side of Complete 54046515-20TBDApproved35-2West side of U.S. 401<br>South side of U.S. 40130018-20TBDApproved                                                                                                                                                                                                                                                                                                                                                                                                                                                                                    | 27              |          | 2,055            | 13-28                  | TBD                        | Approved            |
| 32South side of Complete 5405.05512-28TBDApproved33West of Fayetteville Road<br>North side of Complete 5404,62012-28TBDApproved35-1West side of U.S. 401<br>South side of Complete 54046515-20TBDApproved35-2West side of U.S. 401<br>South side of U.S. 40130018-20TBDApproved                                                                                                                                                                                                                                                                                                                                                                                                                                                                                                                                                                                                                                                | 28              |          | 1,560            | 10-28                  | TBD                        | Approved            |
| 33North side of Complete 5404,62012-28TBDApproved35-1West side of U.S. 401<br>South side of Complete 54046515-20TBDApproved35-2West side of U.S. 401<br>South side of U.S. 40130018-20TBDApproved                                                                                                                                                                                                                                                                                                                                                                                                                                                                                                                                                                                                                                                                                                                              | 32              |          | 5,055            | 12-28                  | TBD                        | Approved            |
| 35-1 South side of Complete 540 465 15-20 TBD Approved   35-2 West side of U.S. 401 300 18-20 TBD Approved                                                                                                                                                                                                                                                                                                                                                                                                                                                                                                                                                                                                                                                                                                                                                                                                                     | 33              |          | 4,620            | 12-28                  | TBD                        | Approved            |
| 35-7 IBD Approved                                                                                                                                                                                                                                                                                                                                                                                                                                                                                                                                                                                                                                                                                                                                                                                                                                                                                                              | 35-1            |          | 465              | 15-20                  | TBD                        | Approved            |
|                                                                                                                                                                                                                                                                                                                                                                                                                                                                                                                                                                                                                                                                                                                                                                                                                                                                                                                                | 35-2            |          | 300              | 18-20                  | TBD                        | Approved            |