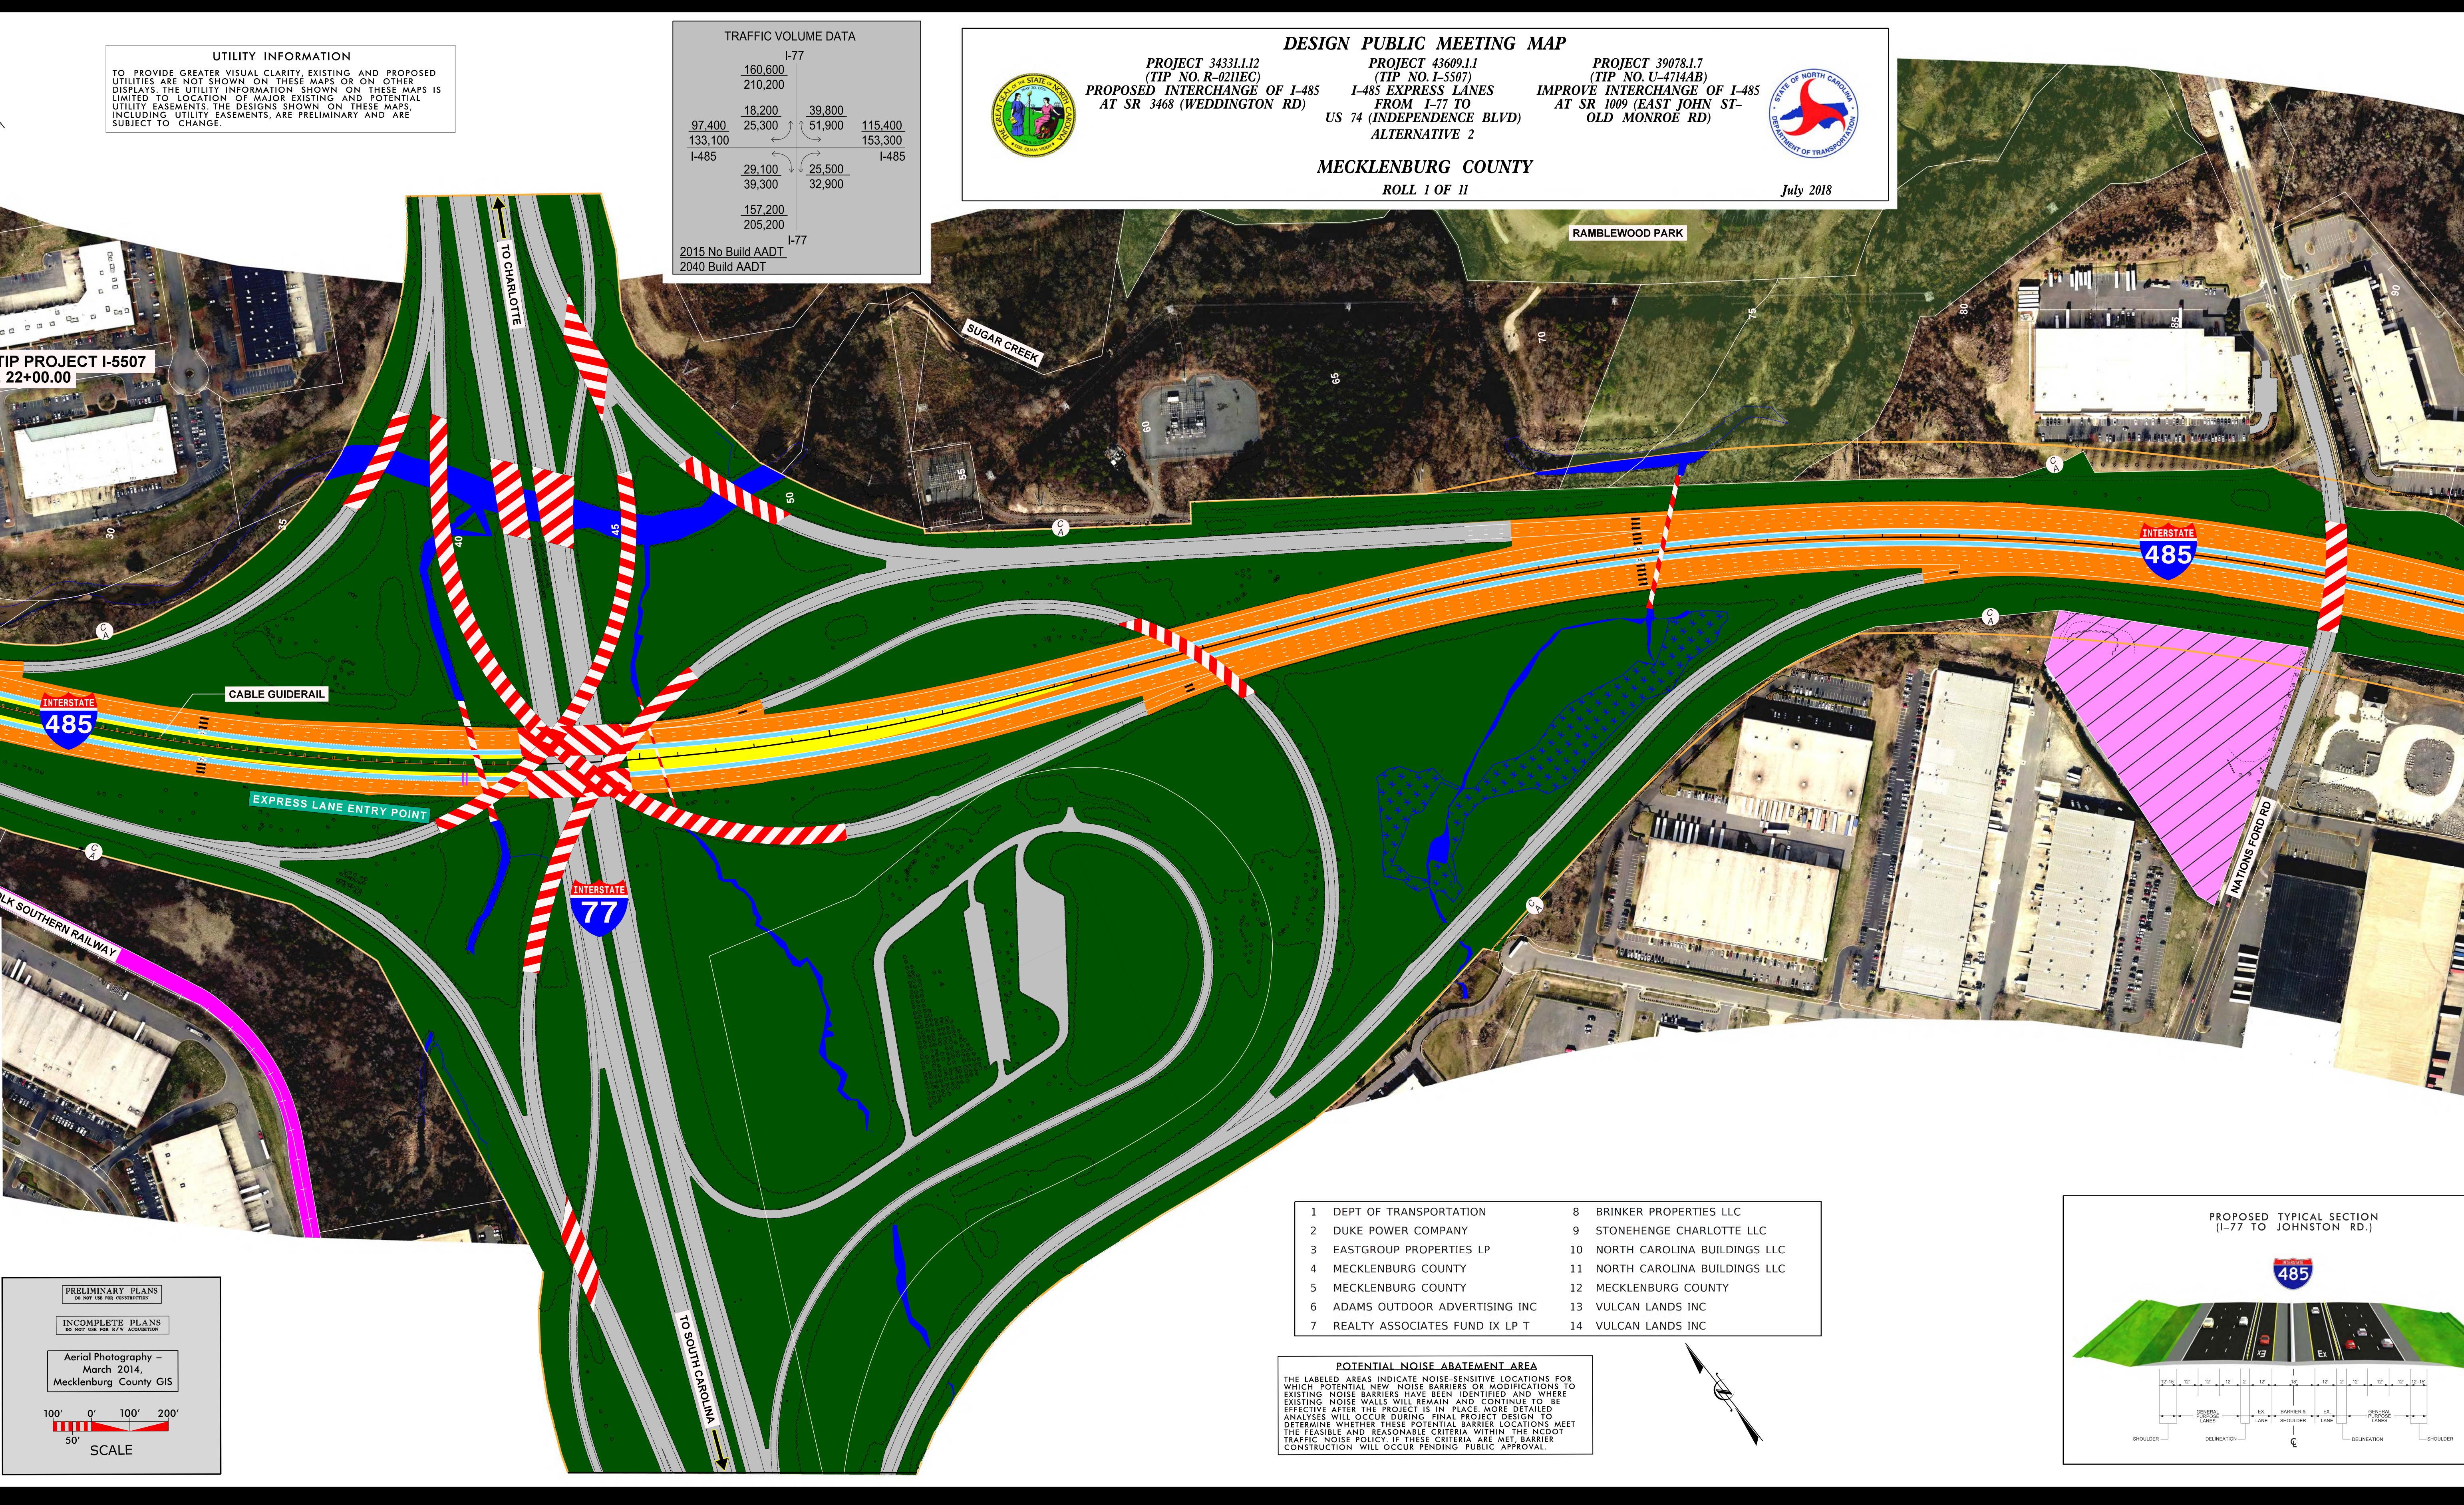

## UTILITY INFORMATION **FIP PROJECT I-5507** - STA. 22+00.

|              | LEGEND                                                                                                                                                                                                                     |
|--------------|----------------------------------------------------------------------------------------------------------------------------------------------------------------------------------------------------------------------------|
|              | EXISTING RIGHT OF WAY                                                                                                                                                                                                      |
|              | PROPOSED RIGHT OF WAY                                                                                                                                                                                                      |
|              | SLOPE STAKES                                                                                                                                                                                                               |
| <b>)</b> —   | PROPOSED CONTROL OF ACCESS                                                                                                                                                                                                 |
| C – –        | EXISTING CONTROL OF ACCESS                                                                                                                                                                                                 |
|              | PROPOSED EASEMENTS (DRAINAGE, CONSTRU<br>AND UTILITY)<br>RAILROAD RIGHT OF WAY                                                                                                                                             |
|              | EXISTING UTILITY EASEMENT                                                                                                                                                                                                  |
|              | CEMETERIES                                                                                                                                                                                                                 |
|              | PROPERTY LINES                                                                                                                                                                                                             |
| <b>77</b>    | POTENTIAL NOISE ABATEMENT AREA                                                                                                                                                                                             |
| ± <u>+</u> ± | WETLANDS                                                                                                                                                                                                                   |
|              | EXISTING ROADWAY                                                                                                                                                                                                           |
|              | EXISTING ROADWAY TO BE REMOVED                                                                                                                                                                                             |
|              | EXISTING ROADWAY TO BE RESURFACED                                                                                                                                                                                          |
|              | PROPOSED ROADWAY                                                                                                                                                                                                           |
|              | PROPOSED EXPRESS LANE                                                                                                                                                                                                      |
|              | PROPOSED STRUCTURE, ISLAND,<br>CURB AND GUTTER, BARRIER<br>FUTURE ROADWAY                                                                                                                                                  |
| 000<br>000   | EXISTING STRUCTURE, ISLAND, NOISE WALL,<br>CURB AND GUTTER, BARRIER TO BE RETAINE<br>EXISTING STRUCTURE, ISLAND, NOISE WALL,<br>CURB AND GUTTER, BARRIER TO BE REMOVE<br>2015 AADT<br>2040 AADT<br>EXISTING TRAFFIC SIGNAL |
|              | PROPOSED TRAFFIC SIGNAL                                                                                                                                                                                                    |
|              | PARKS                                                                                                                                                                                                                      |
|              | LAKES, RIVERS, STREAMS AND PONDS                                                                                                                                                                                           |
|              | DESIGN STUDY AREA BOUNDARY                                                                                                                                                                                                 |
| ⋧⇒           | EXPRESS LANE                                                                                                                                                                                                               |
|              | GENERAL PURPOSE LANE                                                                                                                                                                                                       |

EXPRESS LANE ENTRY POINT

EXPRESS LANE EXIT POINT

PROPOSED TOLL GANTRY

## LEGEND

|          | EXISTING RIGHT OF WAY                                                                                                                                                                                                        |
|----------|------------------------------------------------------------------------------------------------------------------------------------------------------------------------------------------------------------------------------|
| 3        | PROPOSED RIGHT OF WAY                                                                                                                                                                                                        |
| ]        | SLOPE STAKES                                                                                                                                                                                                                 |
| -        | PROPOSED CONTROL OF ACCESS                                                                                                                                                                                                   |
|          | EXISTING CONTROL OF ACCESS                                                                                                                                                                                                   |
| 2        | PROPOSED EASEMENTS (DRAINAGE, CONSTRUCTION<br>AND UTILITY)<br>RAILROAD RIGHT OF WAY                                                                                                                                          |
| ]        | EXISTING UTILITY EASEMENT                                                                                                                                                                                                    |
| 2        | CEMETERIES                                                                                                                                                                                                                   |
| 3        | PROPERTY LINES                                                                                                                                                                                                               |
| 2        | POTENTIAL NOISE ABATEMENT AREA                                                                                                                                                                                               |
| 3        | WETLANDS                                                                                                                                                                                                                     |
| ]        | EXISTING ROADWAY                                                                                                                                                                                                             |
| 3        | EXISTING ROADWAY TO BE REMOVED                                                                                                                                                                                               |
| ]        | EXISTING ROADWAY TO BE RESURFACED                                                                                                                                                                                            |
| 3        | PROPOSED ROADWAY                                                                                                                                                                                                             |
| 3        | PROPOSED EXPRESS LANE                                                                                                                                                                                                        |
| <b>1</b> | PROPOSED STRUCTURE, ISLAND,<br>CURB AND GUTTER, BARRIER<br>FUTURE ROADWAY                                                                                                                                                    |
|          | EXISTING STRUCTURE, ISLAND, NOISE WALL,<br>CURB AND GUTTER, BARRIER TO BE RETAINED<br>EXISTING STRUCTURE, ISLAND, NOISE WALL,<br>CURB AND GUTTER, BARRIER TO BE REMOVED<br>2015 AADT<br>2040 AADT<br>EXISTING TRAFFIC SIGNAL |
|          | PROPOSED TRAFFIC SIGNAL                                                                                                                                                                                                      |
| ]        | PARKS                                                                                                                                                                                                                        |
|          | LAKES, RIVERS, STREAMS AND PONDS                                                                                                                                                                                             |
| -        | DESIGN STUDY AREA BOUNDARY                                                                                                                                                                                                   |
| •        | EXPRESS LANE                                                                                                                                                                                                                 |
|          | GENERAL PURPOSE LANE                                                                                                                                                                                                         |
| >        | EXPRESS LANE ENTRY POINT                                                                                                                                                                                                     |
| ⇒        | EXPRESS LANE EXIT POINT                                                                                                                                                                                                      |

## PRELIMINARY PLANS DO NOT USE FOR CONSTRUCTION INCOMPLETE PLANS DO NOT USE FOR R/W ACQUISITION Aerial Photography – March 2014, Mecklenburg County GIS

100' 0' 100' 200'

50' SCALE