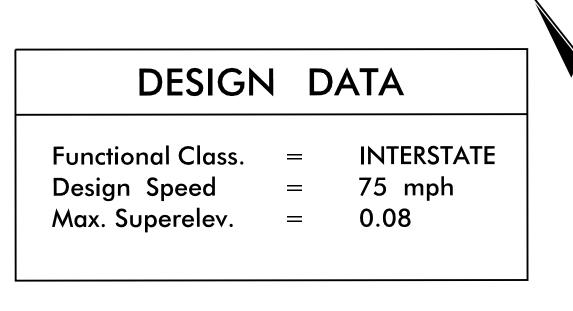

## UTILITY INFORMATION **FIP PROJECT I-5507** - STA. 22+00.

|              | LEGEND                                                                                                                                                                                                                     |
|--------------|----------------------------------------------------------------------------------------------------------------------------------------------------------------------------------------------------------------------------|
|              | EXISTING RIGHT OF WAY                                                                                                                                                                                                      |
|              | PROPOSED RIGHT OF WAY                                                                                                                                                                                                      |
|              | SLOPE STAKES                                                                                                                                                                                                               |
| <b>)</b> —   | PROPOSED CONTROL OF ACCESS                                                                                                                                                                                                 |
| C – –        | EXISTING CONTROL OF ACCESS                                                                                                                                                                                                 |
|              | PROPOSED EASEMENTS (DRAINAGE, CONSTRU<br>AND UTILITY)<br>RAILROAD RIGHT OF WAY                                                                                                                                             |
|              | EXISTING UTILITY EASEMENT                                                                                                                                                                                                  |
|              | CEMETERIES                                                                                                                                                                                                                 |
|              | PROPERTY LINES                                                                                                                                                                                                             |
| <b>77</b>    | POTENTIAL NOISE ABATEMENT AREA                                                                                                                                                                                             |
| ± <u>+</u> ± | WETLANDS                                                                                                                                                                                                                   |
|              | EXISTING ROADWAY                                                                                                                                                                                                           |
|              | EXISTING ROADWAY TO BE REMOVED                                                                                                                                                                                             |
|              | EXISTING ROADWAY TO BE RESURFACED                                                                                                                                                                                          |
|              | PROPOSED ROADWAY                                                                                                                                                                                                           |
|              | PROPOSED EXPRESS LANE                                                                                                                                                                                                      |
|              | PROPOSED STRUCTURE, ISLAND,<br>CURB AND GUTTER, BARRIER<br>FUTURE ROADWAY                                                                                                                                                  |
| 000<br>000   | EXISTING STRUCTURE, ISLAND, NOISE WALL,<br>CURB AND GUTTER, BARRIER TO BE RETAINE<br>EXISTING STRUCTURE, ISLAND, NOISE WALL,<br>CURB AND GUTTER, BARRIER TO BE REMOVE<br>2015 AADT<br>2040 AADT<br>EXISTING TRAFFIC SIGNAL |
|              | PROPOSED TRAFFIC SIGNAL                                                                                                                                                                                                    |
|              | PARKS                                                                                                                                                                                                                      |
|              | LAKES, RIVERS, STREAMS AND PONDS                                                                                                                                                                                           |
|              | DESIGN STUDY AREA BOUNDARY                                                                                                                                                                                                 |
| ⋧⇒           | EXPRESS LANE                                                                                                                                                                                                               |
|              | GENERAL PURPOSE LANE                                                                                                                                                                                                       |

## LEGEND

|          | EXISTING RIGHT OF WAY                                                                                                                                                                                                        |
|----------|------------------------------------------------------------------------------------------------------------------------------------------------------------------------------------------------------------------------------|
| 3        | PROPOSED RIGHT OF WAY                                                                                                                                                                                                        |
| ]        | SLOPE STAKES                                                                                                                                                                                                                 |
| -        | PROPOSED CONTROL OF ACCESS                                                                                                                                                                                                   |
|          | EXISTING CONTROL OF ACCESS                                                                                                                                                                                                   |
| 2        | PROPOSED EASEMENTS (DRAINAGE, CONSTRUCTION<br>AND UTILITY)<br>RAILROAD RIGHT OF WAY                                                                                                                                          |
| ]        | EXISTING UTILITY EASEMENT                                                                                                                                                                                                    |
| 2        | CEMETERIES                                                                                                                                                                                                                   |
| 3        | PROPERTY LINES                                                                                                                                                                                                               |
| 2        | POTENTIAL NOISE ABATEMENT AREA                                                                                                                                                                                               |
| 3        | WETLANDS                                                                                                                                                                                                                     |
| ]        | EXISTING ROADWAY                                                                                                                                                                                                             |
| 3        | EXISTING ROADWAY TO BE REMOVED                                                                                                                                                                                               |
| ]        | EXISTING ROADWAY TO BE RESURFACED                                                                                                                                                                                            |
| 3        | PROPOSED ROADWAY                                                                                                                                                                                                             |
| 3        | PROPOSED EXPRESS LANE                                                                                                                                                                                                        |
| <b>1</b> | PROPOSED STRUCTURE, ISLAND,<br>CURB AND GUTTER, BARRIER<br>FUTURE ROADWAY                                                                                                                                                    |
|          | EXISTING STRUCTURE, ISLAND, NOISE WALL,<br>CURB AND GUTTER, BARRIER TO BE RETAINED<br>EXISTING STRUCTURE, ISLAND, NOISE WALL,<br>CURB AND GUTTER, BARRIER TO BE REMOVED<br>2015 AADT<br>2040 AADT<br>EXISTING TRAFFIC SIGNAL |
|          | PROPOSED TRAFFIC SIGNAL                                                                                                                                                                                                      |
| ]        | PARKS                                                                                                                                                                                                                        |
|          | LAKES, RIVERS, STREAMS AND PONDS                                                                                                                                                                                             |
| -        | DESIGN STUDY AREA BOUNDARY                                                                                                                                                                                                   |
| •        | EXPRESS LANE                                                                                                                                                                                                                 |
|          | GENERAL PURPOSE LANE                                                                                                                                                                                                         |
| >        | EXPRESS LANE ENTRY POINT                                                                                                                                                                                                     |
| ⇒        | EXPRESS LANE EXIT POINT                                                                                                                                                                                                      |