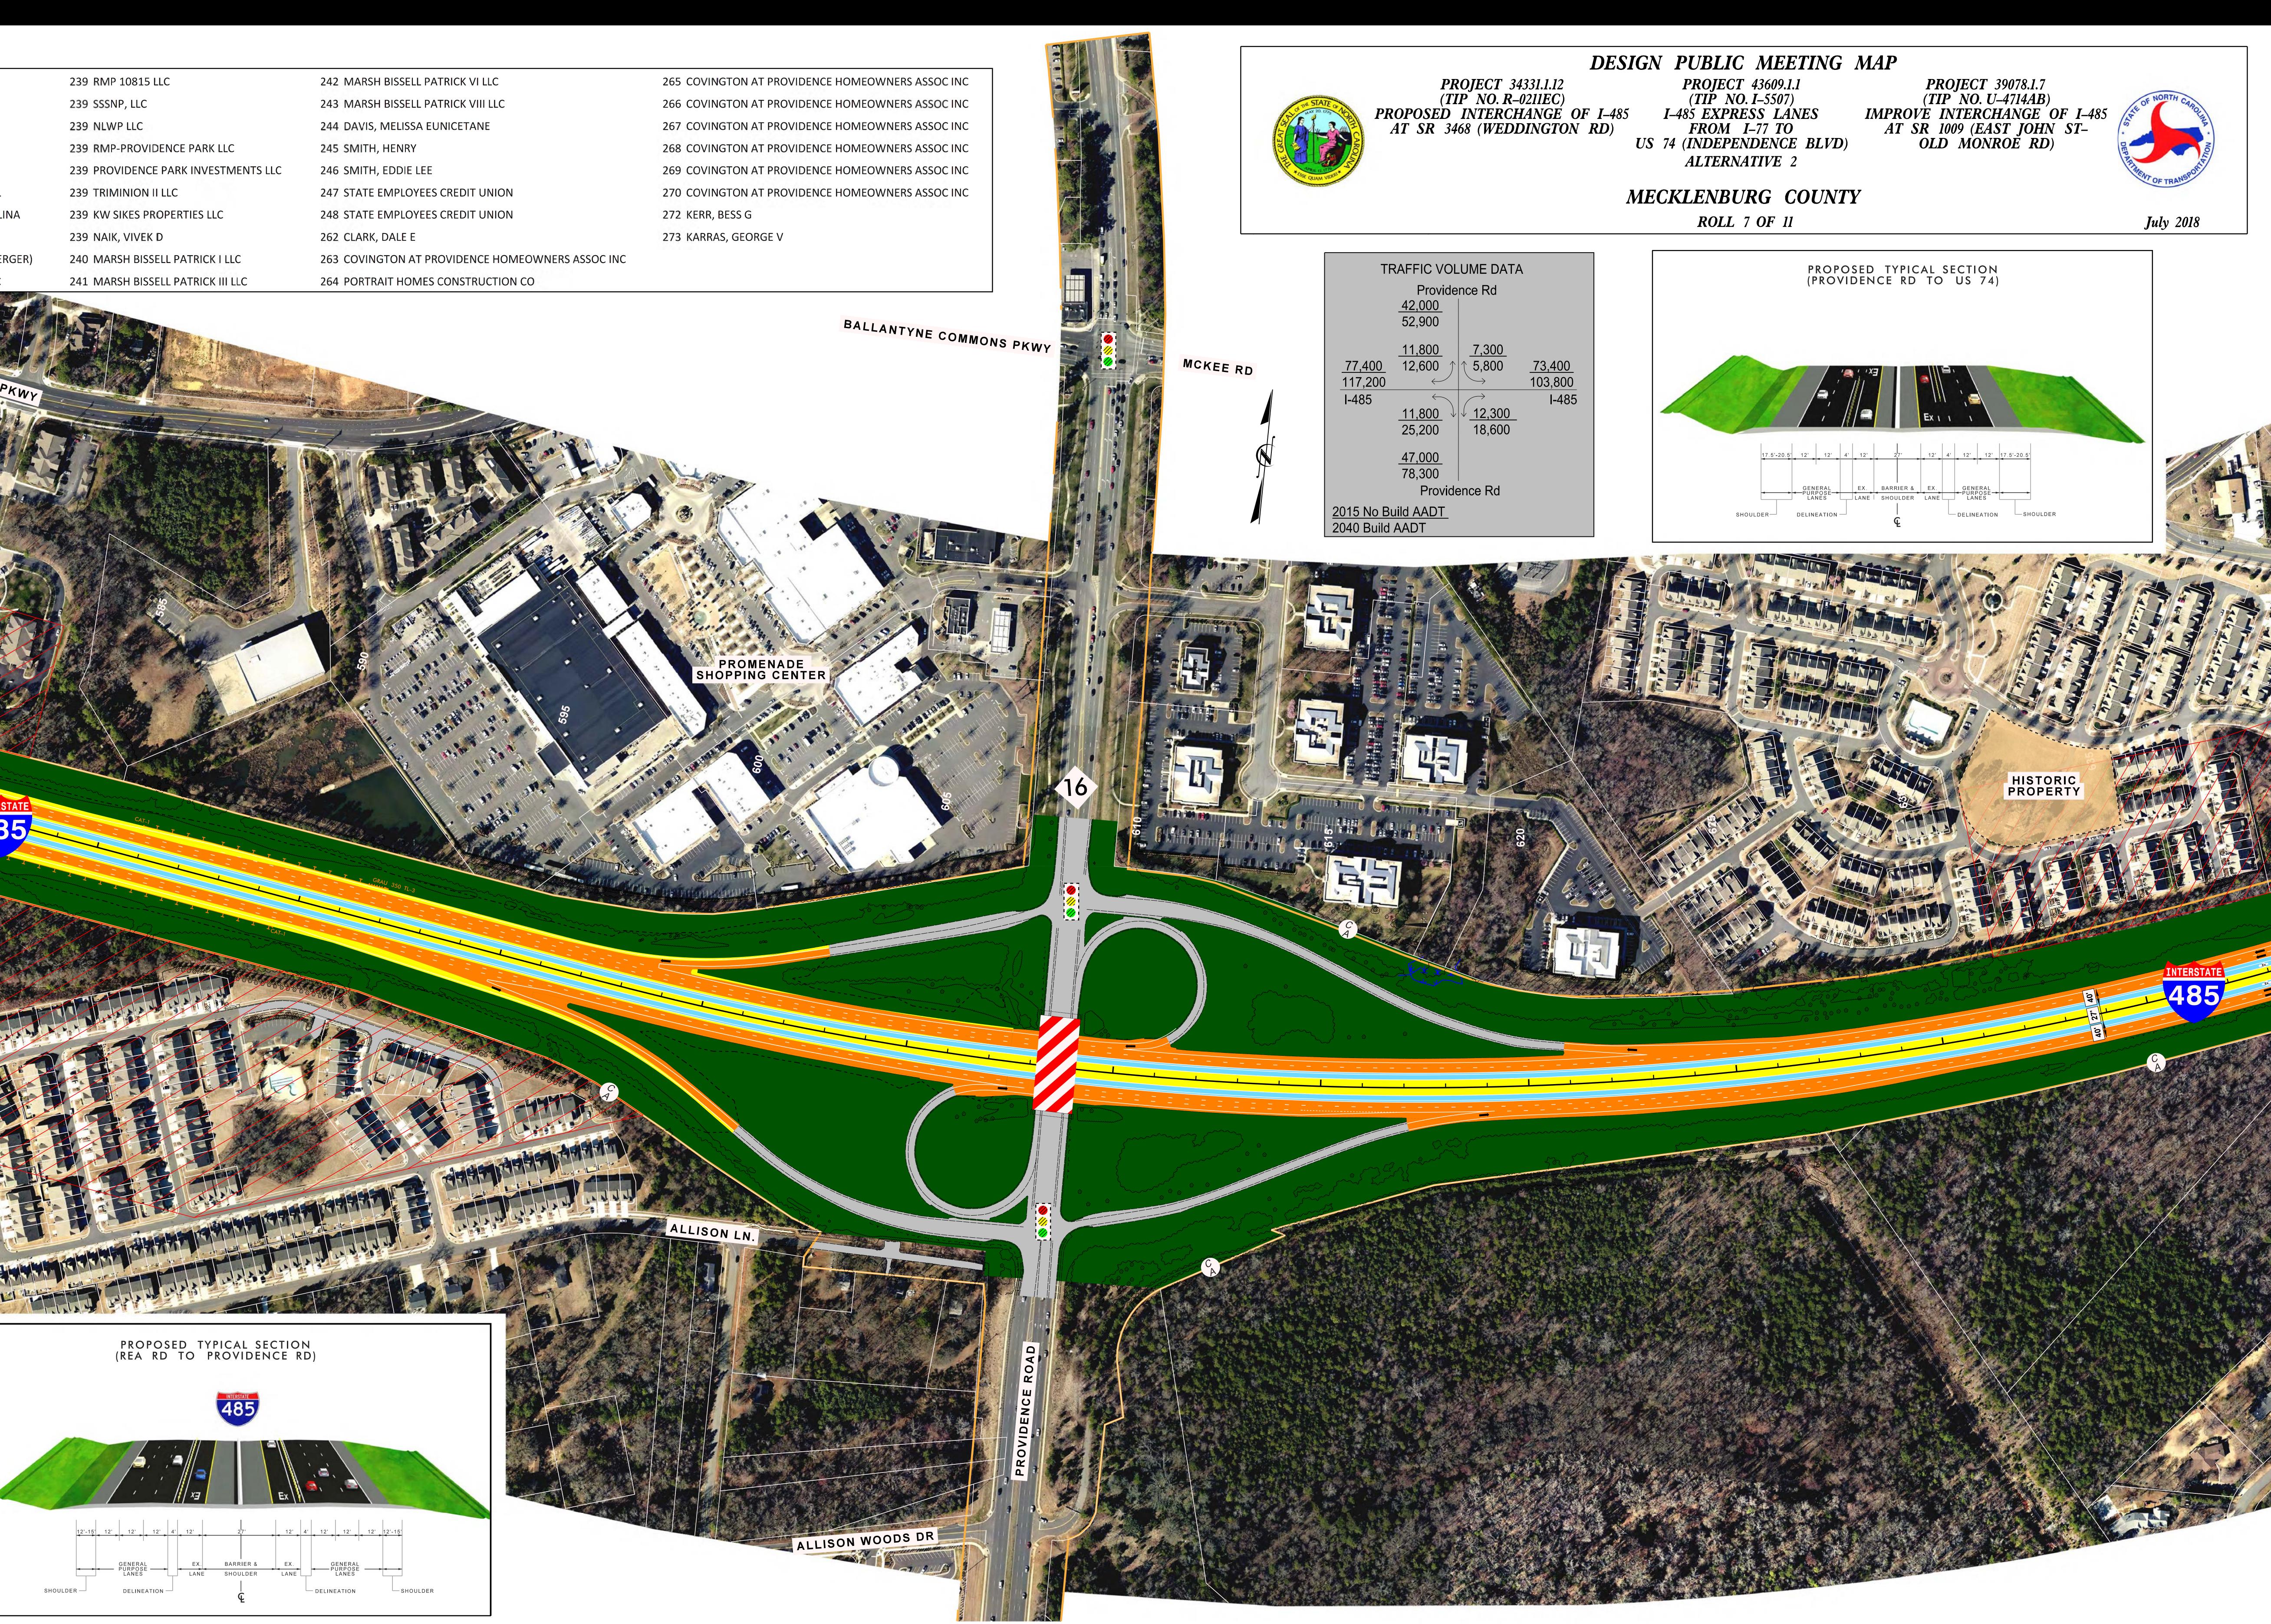

## DESIGN DATA

Functional Class. = INTERSTATE = 75 mph Design Speed Max. Superelev. = 0.08

### <u>potential noise abatement area</u>

THE LABELED AREAS INDICATE NOISE-SENSITIVE LOCATIONS FOR WHICH POTENTIAL NEW NOISE BARRIERS OR MODIFICATIONS TO EXISTING NOISE BARRIERS HAVE BEEN IDENTIFIED AND WHERE EXISTING NOISE WALLS WILL REMAIN AND CONTINUE TO BE EFFECTIVE AFTER THE PROJECT IS IN PLACE. MORE DETAILED ANALYSES WILL OCCUR DURING FINAL PROJECT DESIGN TO DETERMINE WHETHER THESE POTENTIAL BARRIER LOCATIONS MEET THE FEASIBLE AND REASONABLE CRITERIA WITHIN THE NCDOT TRAFFIC NOISE POLICY. IF THESE CRITERIA ARE MET, BARRIER CONSTRUCTION WILL OCCUR PENDING PUBLIC APPROVAL.

UTILITY INFORMATION TO PROVIDE GREATER VISUAL CLARITY, EXISTING AND PROPOSED UTILITIES ARE NOT SHOWN ON THESE MAPS OR ON OTHER DISPLAYS. THE UTILITY INFORMATION SHOWN ON THESE MAPS IS LIMITED TO LOCATION OF MAJOR EXISTING AND POTENTIAL UTILITY EASEMENTS. THE DESIGNS SHOWN ON THESE MAPS, INCLUDING UTILITY EASEMENTS, ARE PRELIMINARY AND ARE SUBJECT TO CHANGE.