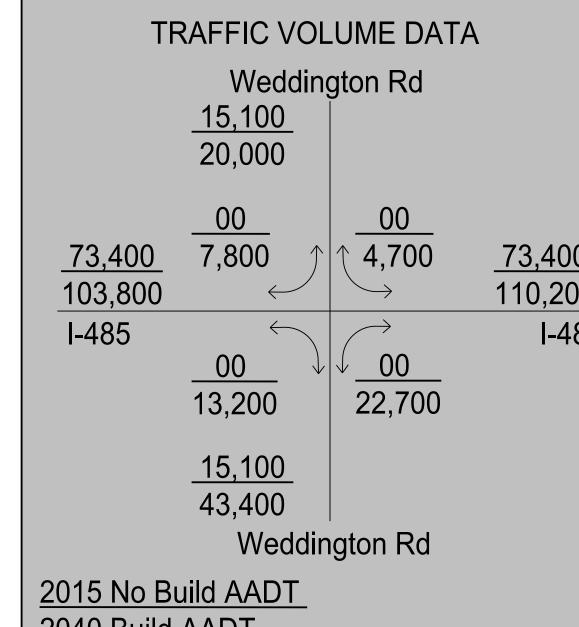

## EXISTING RIGHT OF WAY PROPOSED RIGHT OF WAY SLOPE STAKES PROPOSED CONTROL OF ACCESS EXISTING CONTROL OF ACCESS PROPOSED EASEMENTS (DRAINAGE, CONSTRUCTION, AND UTILITY) RAILROAD RIGHT OF WAY EXISTING UTILITY EASEMENT CEMETERIES PROPERTY LINES POTENTIAL NOISE ABATEMENT AREA WETLANDS EXISTING ROADWAY EXISTING ROADWAY TO BE REMOVED EXISTING ROADWAY TO BE RESURFACED PROPOSED ROADWAY PROPOSED EXPRESS LANE PROPOSED STRUCTURE, ISLAND, CURB AND GUTTER, BARRIER FUTURE ROADWAY EXISTING STRUCTURE, ISLAND, NOISE WALL, CURB AND GUTTER, BARRIER TO BE RETAINED EXISTING STRUCTURE, ISLAND, NOISE WALL, CURB AND GUTTER, BARRIER TO BE REMOVED 2040 AADT EXISTING TRAFFIC SIGNAL PROPOSED TRAFFIC SIGNAL LAKES, RIVERS, STREAMS AND PONDS DESIGN STUDY AREA BOUNDARY GENERAL PURPOSE LANE EXPRESS LANE ENTRY POINT EXPRESS LANE EXIT POINT